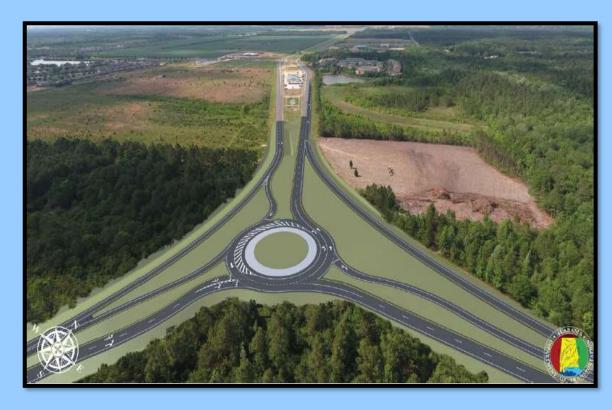

to CR-64



## US-31 Widening: Spanish Fort to SR-181





## SR-180 Widening from FBE to SR-161





## Zeigler Blvd. Widening from Schillinger Rd. to Cody Rd.



## Schillinger Rd. Widening from US-98 to Lott Rd.





## US-98 / SR-158



## Pre-Construction Projects



#### **SECTIONS**

- Location / Survey
- Environmental
- Design
- Right-of-Way
- Utility Coordination
- Safety
- Quality Control
- Consultant Management
- Local Public Agency

#### **FUNDING**

- Interstate Maintenance (IM)
- Bridge Replacement (BR)
- Highway Safety Improvement Program (HSIP)
- National Highway (NH)
- Transportation Alternative Program (TAP)
- ATRIP I and II
- BP and RESTORE ACT
- State
- MPO and Local

## Zeigler Widening



# "Waterways" New Roadway and Bridge from SR-180 to the Foley Beach Express





## Tensaw River Bridge Replacement (Eastbound Bridge)



## Perch Creek Bridge Replacement on SR-163





## Perch Creek Bridge Replacement on SR-163



## **Another Bridge Project**



### Other Notable Pre-Construction Projects

- US-90 "Cochrane Causeway" Widening
- McGregor Rd. Widening
- I-10 Widening from Carol Plantation West
- US-90 at US-31 Intersection Improvements
- US-90 at SR-59 Intersection Improvements
- Various Maintenance Resurfacing Projects

### **CONCLUSION**

**DISCLAIMER** 

**OPPORTUNITIES** 

**QUESTIONS**