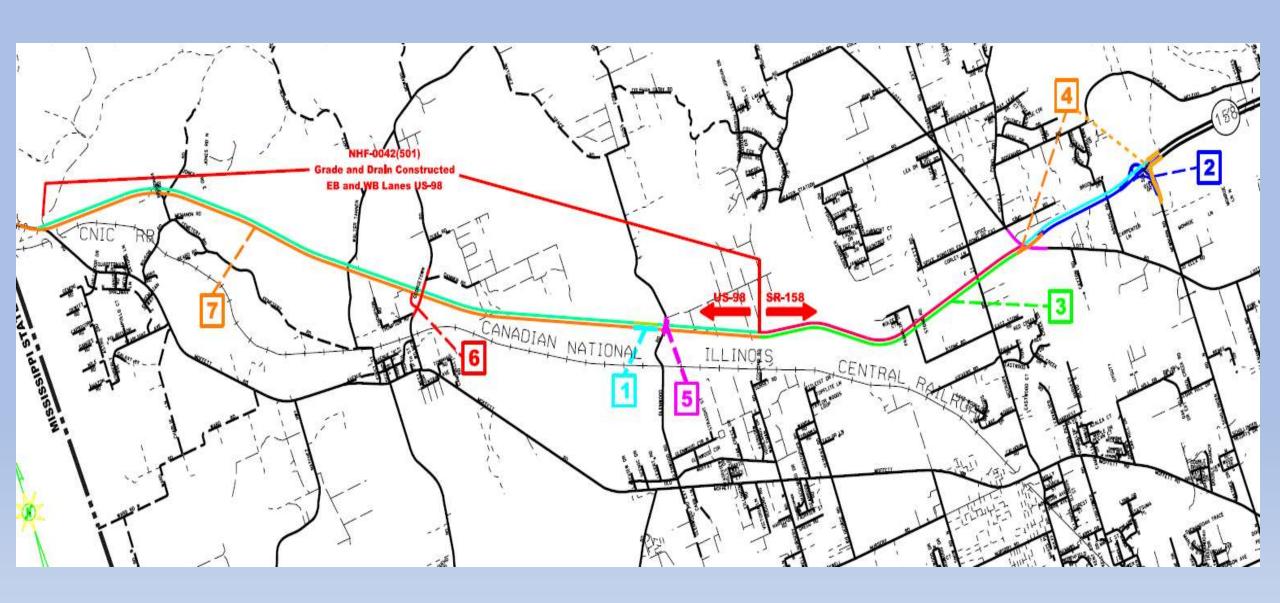

gineer

## <u>ALDOT – Southwest Region Counties</u>



- AREA 8 Grove Hill Area
  - Clarke
  - Monroe
  - Washington
  - Choctaw
  - Marengo
  - Wilcox
- AREA 9 Mobile Area
  - Mobile
  - Baldwin
  - Escambia
  - Conecuh

## Active Construction Projects

AREA 8 – Grove Hill Area

AREA 9 – Mobile Area

24 Projects

App. \$44 Million

32 Projects

App. \$234 Million

## Diverging Diamond Interchange (DDI) I-10 at SR-181 and US-90 Improvements



## Diverging Diamond Interchange (DDI) I-10 at SR-181 and US-90 Improvements





## SR-181 Widening from SR-104 to CR-64



## US-31 Widening: Spanish Fort to SR-181





## SR-180 Widening from FBE to SR-161





## Zeigler Blvd. Widening from Schillinger Rd. to Cody Rd.



## Schillinger Rd. Widening from US-98 to Lott Rd.





## US-98 / SR-158



## Pre-Construction Projects



#### **SECTIONS**

- Location / Survey
- Environmental
- Design
- Right-of-Way
- Utility Coordination
- Safety
- Quality Control
- Consultant Management
- Local Public Agency

#### **FUNDING**

- Interstate Maintenance (IM)
- Bridge Replacement (BR)
- Highway Safety Improvement Program (HSIP)
- National Highway (NH)
- Transportation Alternative Program (TAP)
- ATRIP I and II
- BP and RESTORE ACT
- State
- MPO and Local

## Zeigler Widening



# "Waterways" New Roadway and Bridge from SR-180 to the Foley Beach Express





## Tensaw River Bridge Replacement (Eastbound Bridge)



## Perch Creek Bridge Replacement on SR-163





## Perch Creek Bridge Replacement on SR-163



## **Another Bridge Project**



### Other Notable Pre-Construction Projects

- US-90