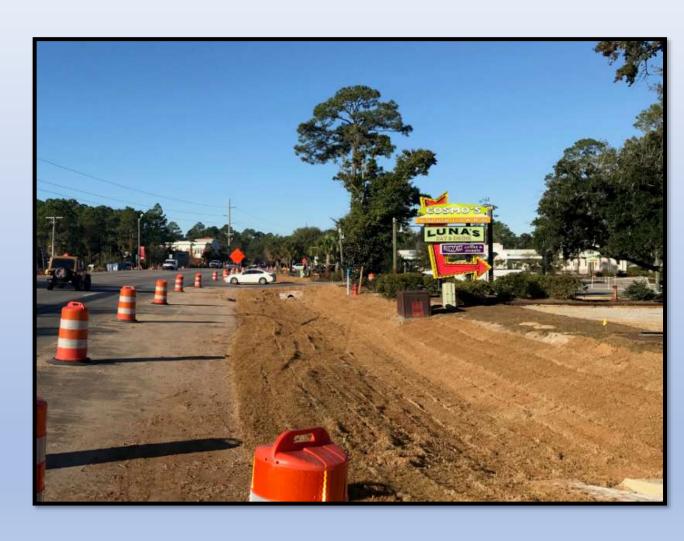

jects Update (Mobile and Baldwin Counties) March 10, 2020

Presented By: Vince E. Beebe P.E.
Assistant Southwest Region Pre-Construction Engineer

## <u>ALDOT – Southwest Region Counties</u>



- AREA 8 Grove Hill Area
  - Clarke
  - Monroe
  - Washington
  - Choctaw
  - Marengo
  - Wilcox
- AREA 9 Mobile Area
  - Mobile
  - Baldwin
  - Escambia
  - Conecuh

## Active Construction Projects

AREA 8 – Grove Hill Area

AREA 9 – Mobile Area

24 Projects

App. \$44 Million

32 Projects

App. \$234 Million

## Diverging Diamond Interchange (DDI) I-10 at SR-181 and US-90 Improvements



## Diverging Diamond Interchange (DDI) I-10 at SR-181 and US-90 Improvements





## SR-181 Widening from SR-104 to CR-64



## US-31 Widening: Spanish Fort to SR-181





## SR-180 Widening from FBE to SR-161





## Zeigler Blvd. Widening from Schillinger Rd. to Cody Rd.



## Schillinger Rd. Widening from US-98 to Lott Rd.





## US-98 / SR-158



## Pre-Construction Projects



#### **SECTIONS**

- Location / Survey
- Environmental
- Design
- Right-of-Way
- Utility Coordination
- Safety
- Quality Control
- Consultant Management
- Local Public Agency

#### **FUNDING**

- Interstate Maintenance (IM)
- Bridge Replacement (BR)
- Highway Safety Improvement Program (HSIP)
- National Highway (NH)
- Transportation Alternative Program (TAP)
- ATRIP I and II
- BP and RESTORE ACT
- State
- MPO and Local

## Zeigler Widening



# "Waterways" New Roadway and Bridge from SR-180 to the Foley Beach Express





## Tensaw River Bridge Replacement (Eastbound Bridge)



## Perch Creek Bridge Replacement on SR-16