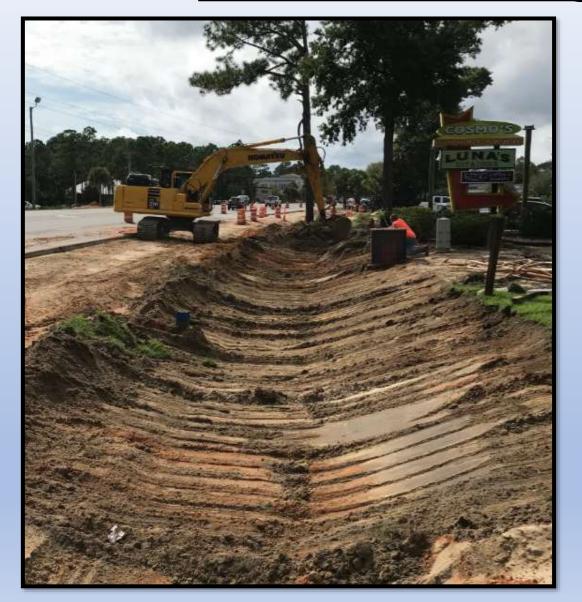

rojects Update (Mobile and Baldwin Counties) March 10, 2020

Presented By: Vince E. Beebe P.E.
Assistant Southwest Region Pre-Construction Engineer

## <u>ALDOT – Southwest Region Counties</u>



- AREA 8 Grove Hill Area
  - Clarke
  - Monroe
  - Washington
  - Choctaw
  - Marengo
  - Wilcox
- AREA 9 Mobile Area
  - Mobile
  - Baldwin
  - Escambia
  - Conecuh

## Active Construction Projects

AREA 8 – Grove Hill Area

AREA 9 – Mobile Area

24 Projects

App. \$44 Million

32 Projects

App. \$234 Million

## Diverging Diamond Interchange (DDI) I-10 at SR-181 and US-90 Improvements



## Diverging Diamond Interchange (DDI) I-10 at SR-181 and US-90 Improvements





## SR-181 Widening from SR-104 to CR-64



## US-31 Widening: Spanish Fort to SR-181





## SR-180 Widening from FBE to SR-161





## Zeigler Blvd. Widening from Schillinger Rd. to Cody Rd.



## Schillinger Rd. Widening from US-98 to Lott Rd.





## US-98 / SR-158



## Pre-Construction Projects



#### **SECTIONS**

- Location / Survey
- Environmental
- Design
- Right-of-Way
- Utility Coordination
- Safety
- Quality Control
- Consultant Management
- Local Public Agency

#### **FUNDING**

- Interstate Maintenance (IM)
- Bridge Replacement (BR)
- Highway Safety Improvement Program (HSIP)
- National Highway (NH)
- Transportation Alternative Program (TAP)
- ATRIP I and II
- BP and RESTORE ACT
- State
- MPO and Local

## Zeigler Widening



# "Waterways" New Roadway and Bridge from SR-180 to the Foley Beach Express





## Tensaw River Bridge Replacement (Eastbound Bridge)



## Perch Creek Bridge Replacement on SR-