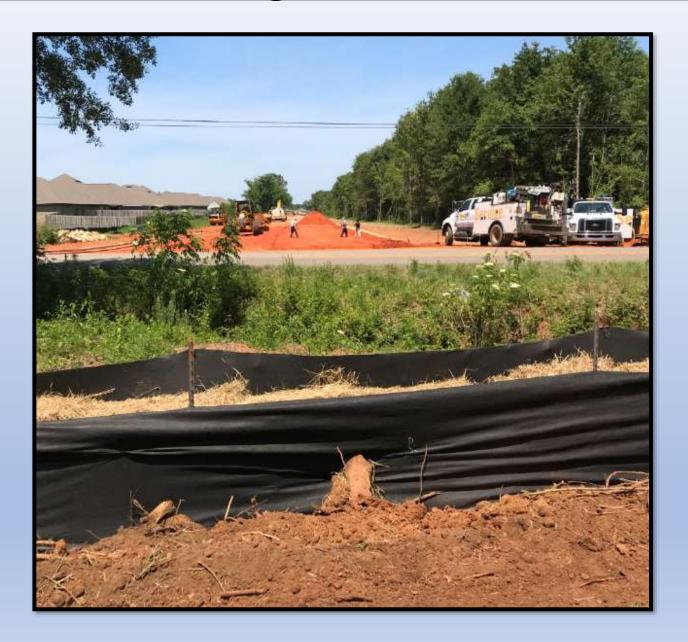

## SR-181 Widening from SR-104 to CR-64

## US-31 Widening: Spanish Fort to SR-181