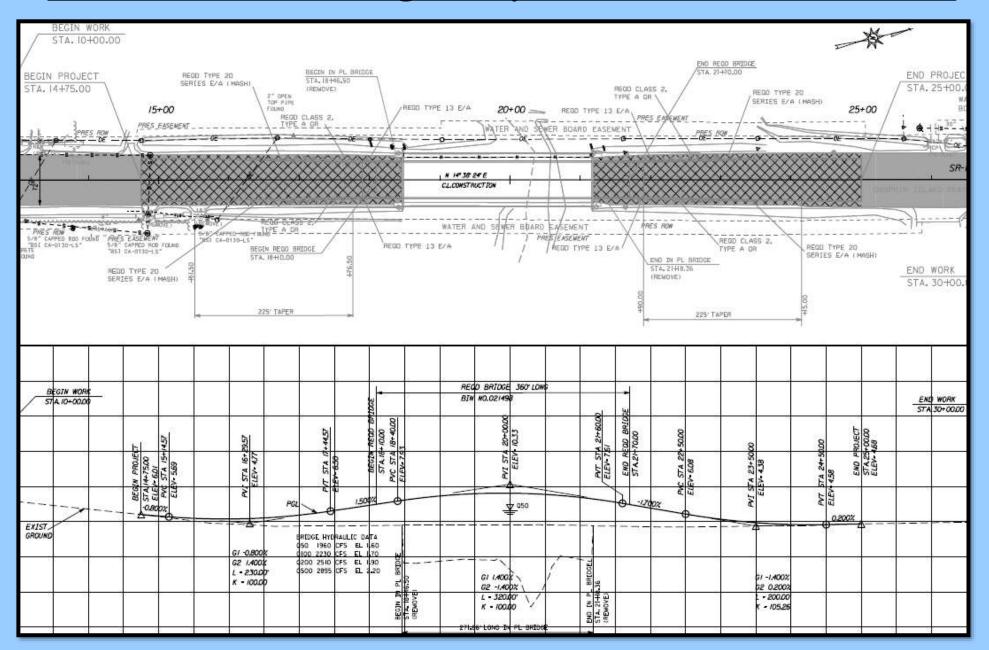

Cody Rd.



## Schillinger Rd. Widening from US-98 to Lott Rd.





## US-98 / SR-158



## Pre-Construction Projects



#### **SECTIONS**

- Location / Survey
- Environmental
- Design
- Right-of-Way
- Utility Coordination
- Safety
- Quality Control
- Consultant Management
- Local Public Agency

#### **FUNDING**

- Interstate Maintenance (IM)
- Bridge Replacement (BR)
- Highway Safety Improvement Program (HSIP)
- National Highway (NH)
- Transportation Alternative Program (TAP)
- ATRIP I and II
- BP and RESTORE ACT
- State
- MPO and Local

## Zeigler Widening



# "Waterways" New Roadway and Bridge from SR-180 to the Foley Beach Express





## Tensaw River Bridge Replacement (Eastbound Bridge)



## Perch Creek Bridge Replacement on SR-163





## Perch Creek Bridge Replacement on SR-163



## **Another Bridge Project**



### Other Notable Pre-Construction Projects

- US-90 "Cochrane Causeway" Widening
- McGregor Rd. Widening
- I-10 Widening from Carol Plantation West
- US-90 at US-31 Intersection Improvements
- US-90 at SR-59 Intersection Improvements
- Various Maintenance Resurfacing Projects

### **CONCLUSION**

**DISCLAIMER** 

**OPPORTUNITIES** 

**QUESTIONS**