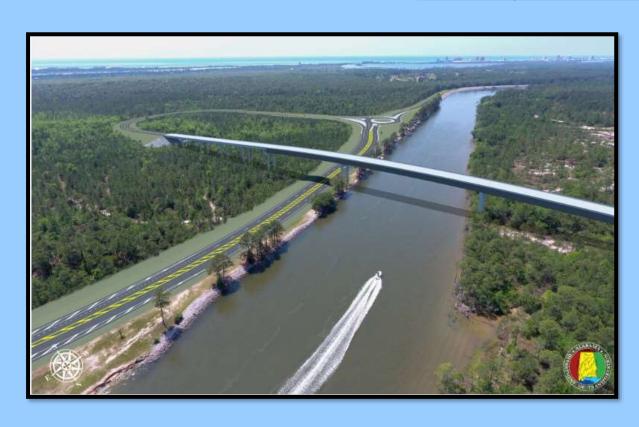

04 to CR-64



## US-31 Widening: Spanish Fort to SR-181





## SR-180 Widening from FBE to SR-161





## Zeigler Blvd. Widening from Schillinger Rd. to Cody Rd.



## Schillinger Rd. Widening from US-98 to Lott Rd.





## US-98 / SR-158



## Pre-Construction Projects



#### **SECTIONS**

- Location / Survey
- Environmental
- Design
- Right-of-Way
- Utility Coordination
- Safety
- Quality Control
- Consultant Management
- Local Public Agency

#### **FUNDING**

- Interstate Maintenance (IM)
- Bridge Replacement (BR)
- Highway Safety Improvement Program (HSIP)
- National Highway (NH)
- Transportation Alternative Program (TAP)
- ATRIP I and II
- BP and RESTORE ACT
- State
- MPO and Local

## Zeigler Widening



# "Waterways" New Roadway and Bridge from SR-180 to the Foley Beach Express





## Tensaw River Bridge Replacement (Eastbound Bridge)



## Perch Creek Bridge Replacement on SR-163





## Perch Creek Bridge Replacement on SR-163



## **Another Bridge Project**



### Other Notable Pre-Construction Projects

- US-90 "Cochrane Causeway" Widening
- McGregor Rd. Widening
- I-10 Widening from Carol Plantation West
- US-90 at US-31 Intersection Improvements
- US-90 at SR-59 Intersection Improvements
- Various Maintenance Resurfacing Projects

### **CONCLUSION**

**DISCLAIMER** 

**OPPORTUNITIES** 

**QUESTIONS**