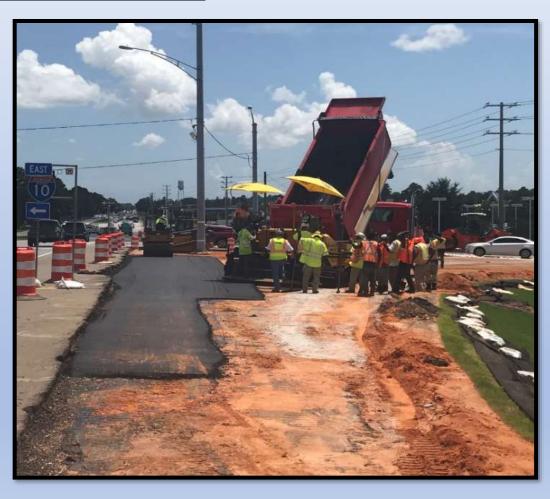

## Southwest Region - Projects Update (Mobile and Baldwin Counties) March 10, 2020

Presented By: Vince E. Beebe P.E.
Assistant Southwest Region Pre-Construction Engineer

## <u>ALDOT – Southwest Region Counties</u>



- AREA 8 Grove Hill Area
  - Clarke
  - Monroe
  - Washington
  - Choctaw
  - Marengo
  - Wilcox
- AREA 9 Mobile Area
  - Mobile
  - Baldwin
  - Escambia
  - Conecuh

## Active Construction Projects

AREA 8 – Grove Hill Area

AREA 9 – Mobile Area

24 Projects

App. \$44 Million

32 Projects

App. \$234 Million

## Diverging Diamond Interchange (DDI) I-10 at SR-181 and US-90 Improvements



## Diverging Diamond Interchange (DDI) I-10 at SR-181 and US-90 Improvements





## SR-181 Widening from SR-104 to CR-64



## US-31 Widening: Spanish Fort to SR-181





## SR-180 Widening from FBE to SR-161





## Zeigler Blvd. Widening from Schillinger Rd. to Cody Rd.



## Schillinger Rd. Widening from US-98 to Lott Rd.





## US-98 / SR-158



## Pre-Construction Projects



#### **SECTIONS**

- Location / Survey
- Environmental
- Design
- Right-of-Way
- Utility Coordination
- Safety
- Quality Control
- Consultant Management
- Local Public Agency

#### **FUNDING**

- Interstate Maintenance (IM)
- Bridge Replacement (BR)
- Highway Safety Improvement Program (HSIP)
- National Highway (NH)
- Transportation Alternative Program (TAP)
- ATRIP I and II
- BP and RESTORE ACT
- State
- MPO and Local

## Zeigler Widening



# "Waterways" New Roadway and Bridge from SR-18