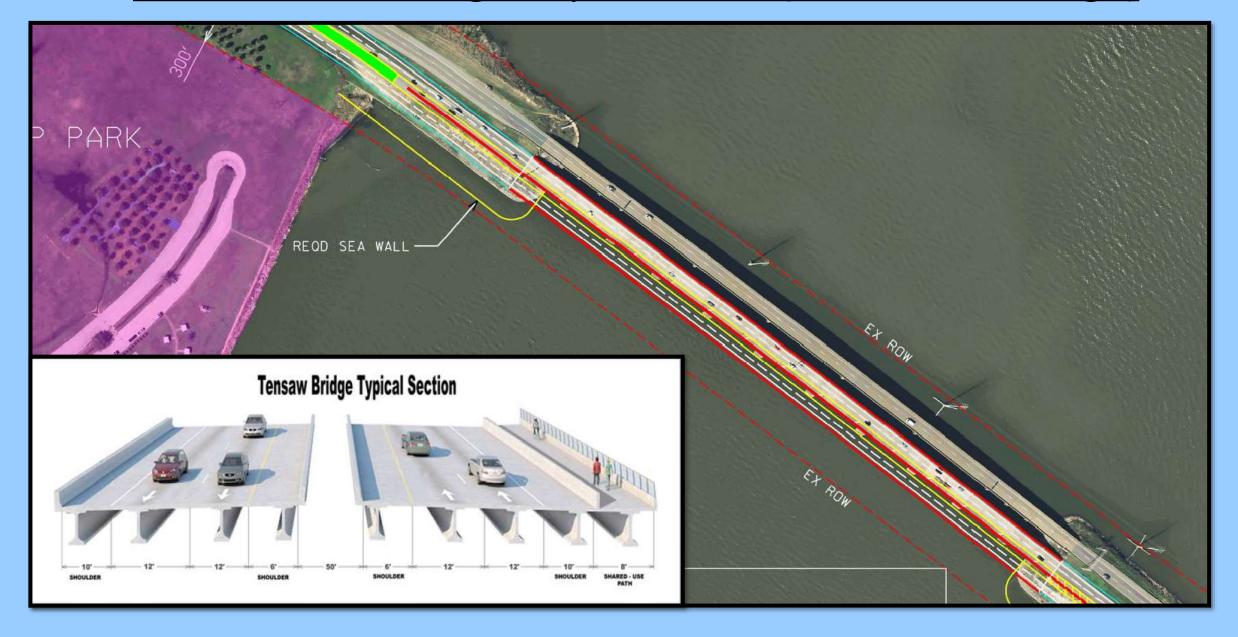

## SR-180 Widening from FBE to SR-161





## Zeigler Blvd. Widening from Schillinger Rd. to Cody Rd.



## Schillinger Rd. Widening from US-98 to Lott Rd.





## US-98 / SR-158



## Pre-Construction Projects



#### **SECTIONS**

- Location / Survey
- Environmental
- Design
- Right-of-Way
- Utility Coordination
- Safety
- Quality Control
- Consultant Management
- Local Public Agency

#### **FUNDING**

- Interstate Maintenance (IM)
- Bridge Replacement (BR)
- Highway Safety Improvement Program (HSIP)
- National Highway (NH)
- Transportation Alternative Program (TAP)
- ATRIP I and II
- BP and RESTORE ACT
- State
- MPO and Local

## Zeigler Widening



# "Waterways" New Roadway and Bridge from SR-180 to the Foley Beach Express





## Tensaw River Bridge Replacement (Eastbound Bridge)



## Perch Creek Bridge Replacement on SR-163





## Perch Creek Bridge Replacement on SR-163



## **Another Bridge Project**



### Other Notable Pre-Construction Projects

- US-90 "Cochrane Causeway" Widening
- McGregor Rd. Widening
- I-10 Widening from Carol Plantation West
- US-90 at US-31 Intersection Improvements
- US-90 at SR-59 Intersection Improvements
- Various Maintenance Resurfacing Projects

### **CONCLUSION**

**DISCLAIMER** 

**OPPORTUNITIES** 

**QUESTIONS**