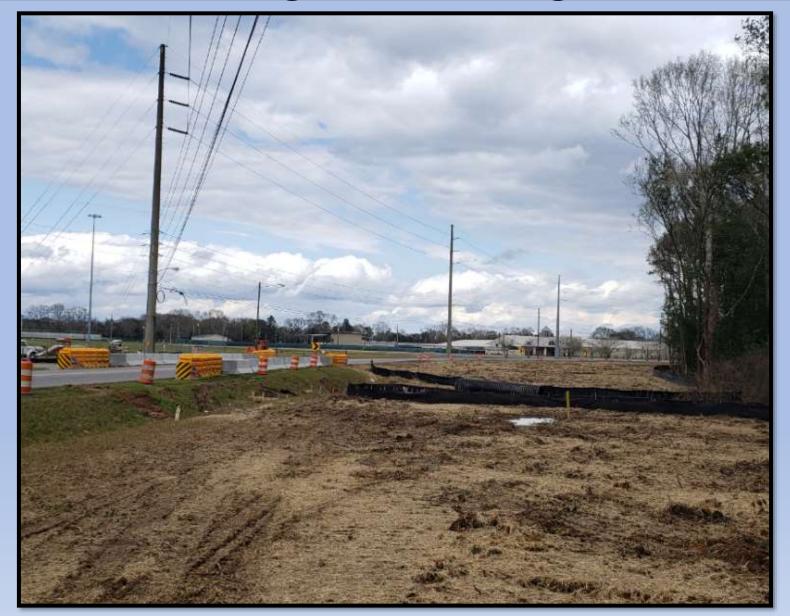

sented By: Vince E. Beebe P.E.
Assistant Southwest Region Pre-Construction Engineer

## <u>ALDOT – Southwest Region Counties</u>



- AREA 8 Grove Hill Area
  - Clarke
  - Monroe
  - Washington
  - Choctaw
  - Marengo
  - Wilcox
- AREA 9 Mobile Area
  - Mobile
  - Baldwin
  - Escambia
  - Conecuh

## Active Construction Projects

AREA 8 – Grove Hill Area

AREA 9 – Mobile Area

24 Projects

App. \$44 Million

32 Projects

App. \$234 Million

## Diverging Diamond Interchange (DDI) I-10 at SR-181 and US-90 Improvements



## Diverging Diamond Interchange (DDI) I-10 at SR-181 and US-90 Improvements





## SR-181 Widening from SR-104 to CR-64



## US-31 Widening: Spanish Fort to SR-181





## SR-180 Widening from FBE to SR-161





## Zeigler Blvd. Widening from Schillinger Rd. to Cody Rd.



## Schillinger Rd. Widening from US-98 to Lott Rd.





## US-98 / SR-158



## Pre-Construction Projects



#### **SECTIONS**

- Location / Survey
- Environmental
- Design
- Right-of-Way
- Utility Coordination
- Safety
- Quality Control
- Consultant Management
- Local Public Agency

#### **FUNDING**

- Interstate Maintenance (IM)
- Bridge Replacement (BR)
- Highway Safety Improvement Program (HSIP)
- National Highway (NH)
- Transportation Alternative Program (TAP)
- ATRIP I and II
- BP and RESTORE ACT
- State
- MPO and Local

## Zeigler Widening



# "Waterways" New Roadway and Bridge from SR-180 to the Foley Beach Express





## Tensaw River Bridge Replacement (Eastbound Bridge)



## Perch Creek Bridge Replacement on SR-163





## Perch Creek Bridge Replacement on SR-163



## **Ano