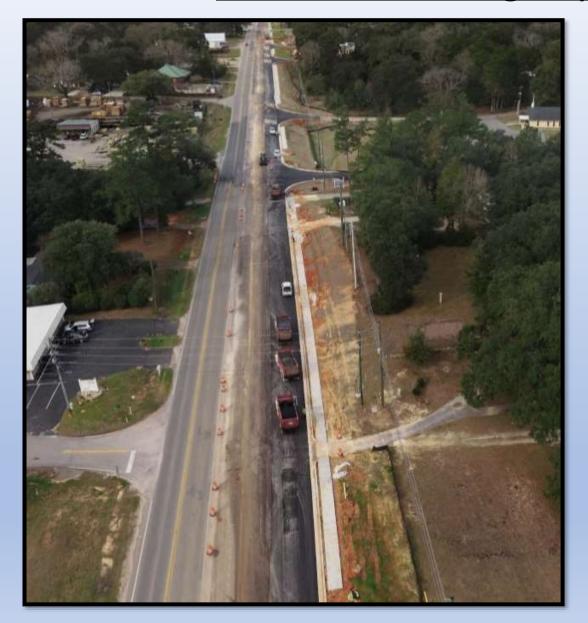

## SR-180 Widening from FBE to SR-161

## Zeigler Blvd. Widening from Schillinger Rd. to Cody Rd.

## Schillinger Rd. Widening from US-98 to Lott Rd.