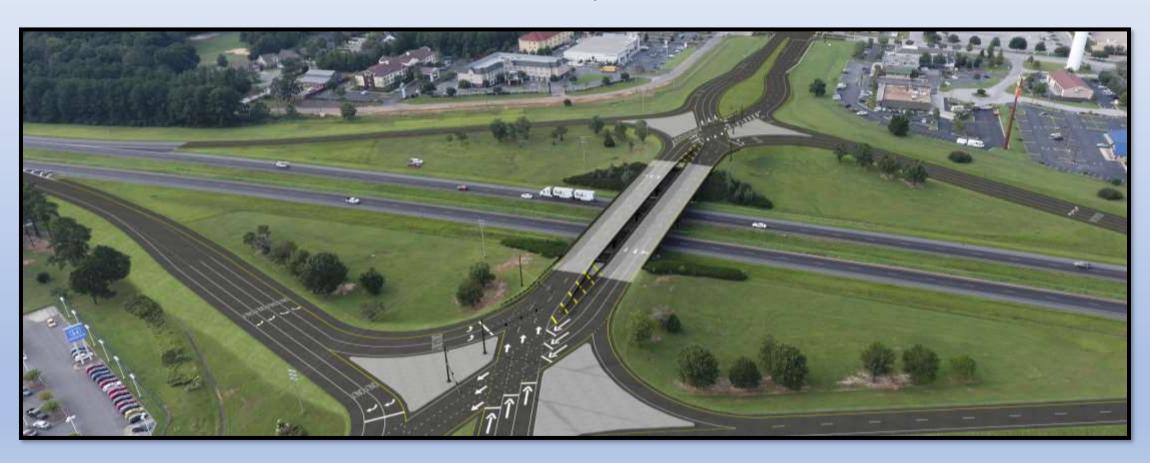

## Southwest Region - Projects Update (Mobile and Baldwin Counties) March 10, 2020

Presented By: Vince E. Beebe P.E.
Assistant Southwest Region Pre-Construction Engineer

## <u>ALDOT – Southwest Region Counties</u>



- AREA 8 Grove Hill Area
  - Clarke
  - Monroe
  - Washington
  - Choctaw
  - Marengo
  - Wilcox
- AREA 9 Mobile Area
  - Mobile
  - Baldwin
  - Escambia
  - Conecuh

## Active Construction Projects

AREA 8 – Grove Hill Area

AREA 9 – Mobile Area

24 Projects

App. \$44 Million

32 Projects

App. \$234 Million

## Diverging Diamond Interchange (DDI) I-10 at SR-181 and US-90 Improvements



## Diverging Diamond Interchange (DDI) I-10 at SR-181 and US-90 Improvements





## SR-181 Widening from SR-104 to CR-64



## US-31 Widening: Spanish Fort to SR-181





## SR-180 Widening from FBE to SR-161





## Zeigler Blvd. Widening from Schillinger Rd. to Cody Rd.



## Schillinger Rd. Widening from US-98 to Lott Rd.





## US-98 / SR-158



## Pre-Construction Projects



#### **SECTIONS**

- Location / Survey
- Environmental
- Design
- Right-of-Way
- Utility Coordination
- Safety
- Quality Control
- Consultant Management
- Local Public Agency

#### **FUNDING**

- Interstate Maintenance (IM)
- Bridge Replacement (BR)
- Highway Safety Improvement Program (HSIP)
- National Highway (NH)
- Transportation Alternative Program (TAP)
- ATRIP I and II
- BP and RESTORE ACT
- State
- MPO