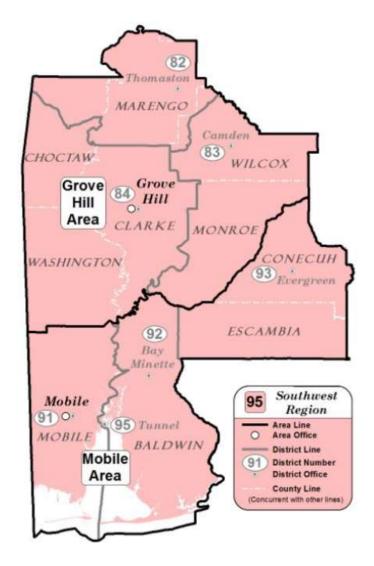

## <u>ALDOT – Southwest Region Counties</u>

- AREA 8 Grove Hill Area
  - Clarke
  - Monroe
  - Washington
  - Choctaw
  - Marengo
  - Wilcox
- AREA 9 Mobile Area
  - Mobile
  - Baldwin
  - Escambia
  - Conecuh

## Active Construction Projects

AREA 8 – Grove Hill Area

AREA 9 – Mobile Area

24 Projects

App. \$44 Million

32 Projects

App. \$234 Million