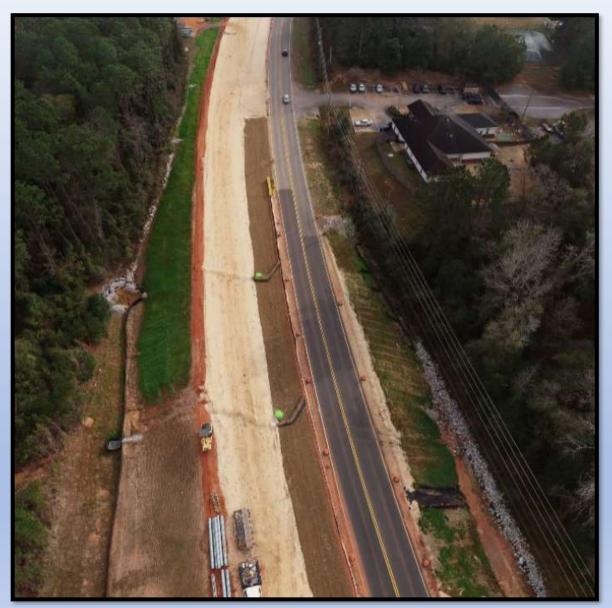

## SR-180 Widening from FBE to SR-161

## Zeigler Blvd. Widening from Schillinger Rd. to Cody Rd.

## Schillinger Rd. Widening from US-98 to Lott Rd.