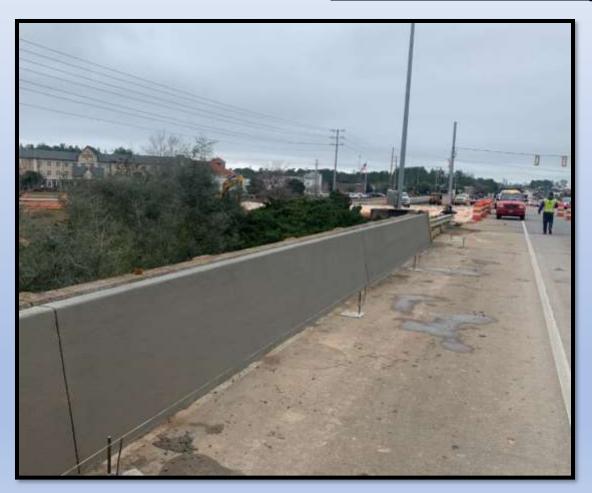

## Southwest Region - Projects Update (Mobile and Baldwin Counties) March 10, 2020

Presented By: Vince E. Beebe P.E.
Assistant Southwest Region Pre-Construction Engineer

## <u>ALDOT – Southwest Region Counties</u>



- AREA 8 Grove Hill Area
  - Clarke
  - Monroe
  - Washington
  - Choctaw
  - Marengo
  - Wilcox
- AREA 9 Mobile Area
  - Mobile
  - Baldwin
  - Escambia
  - Conecuh

## Active Construction Projects

AREA 8 – Grove Hill Area

AREA 9 – Mobile Area

24 Projects

App. \$44 Million

32 Projects

App. \$234 Million

## Diverging Diamond Interchange (DDI) I-10 at SR-181 and US-90 Improvements



## Diverging Diamond Interchange (DDI) I-10 at SR-181 and US-90 Improvements





## SR-181 Widening from SR-104 to CR-64



## US-31 Widening: Spanish Fort to SR-181





## SR-180 Widening from FBE to SR-161





## Zeigler Blvd. Widening from Schillinger Rd. to Cody Rd.



## Schillinger Rd. Widening from US-98 to Lott Rd.





## US-98 / SR-158



## Pre-Construction Projects



#### **SECTIONS**

- Location / Survey
- Environmental
- Design
- Right-of-Way
- Utility Coordination
- Safety
- Quality Control
- Consultant Management
- Local Public Agency

#### **FUNDING**

- Interstate Maintenance (IM)
- Bridge Replacement (BR)
- Highway Safety Improvement Program (HSIP)
- National Highway (NH)
- Transportation Alternative Program (TAP)
- ATRIP I and II
- BP and RESTORE ACT
- State
- MPO and Local

## Zeigler Widening



# "Waterways" New Roadway and Bridge from SR-