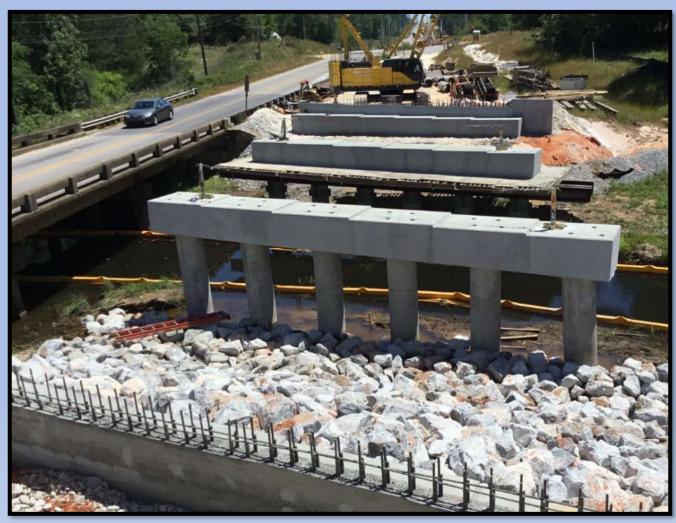

n Pre-Construction Engineer

## <u>ALDOT – Southwest Region Counties</u>



- AREA 8 Grove Hill Area
  - Clarke
  - Monroe
  - Washington
  - Choctaw
  - Marengo
  - Wilcox
- AREA 9 Mobile Area
  - Mobile
  - Baldwin
  - Escambia
  - Conecuh

## Active Construction Projects

AREA 8 – Grove Hill Area

AREA 9 – Mobile Area

24 Projects

App. \$44 Million

32 Projects

App. \$234 Million

## Diverging Diamond Interchange (DDI) I-10 at SR-181 and US-90 Improvements



## Diverging Diamond Interchange (DDI) I-10 at SR-181 and US-90 Improvements





## SR-181 Widening from SR-104 to CR-64



## US-31 Widening: Spanish Fort to SR-181





## SR-180 Widening from FBE to SR-161





## Zeigler Blvd. Widening from Schillinger Rd. to Cody Rd.



## Schillinger Rd. Widening from US-98 to Lott Rd.





## US-98 / SR-158



## Pre-Construction Projects



#### **SECTIONS**

- Location / Survey
- Environmental
- Design
- Right-of-Way
- Utility Coordination
- Safety
- Quality Control
- Consultant Management
- Local Public Agency

#### **FUNDING**

- Interstate Maintenance (IM)
- Bridge Replacement (BR)
- Highway Safety Improvement Program (HSIP)
- National Highway (NH)
- Transportation Alternative Program (TAP)
- ATRIP I and II
- BP and RESTORE ACT
- State
- MPO and Local

## Zeigler Widening



# "Waterways" New Roadway and Bridge from SR-180 to the Foley Beach Express





## Tensaw River Bridge Replacement (Eastbound Bridge)



## Perch Creek Bridge Replacement on SR-163





## Perch Creek Bridge Replacement on SR-163



## **Another Bridge Project**



### Other Notable Pre-Construct