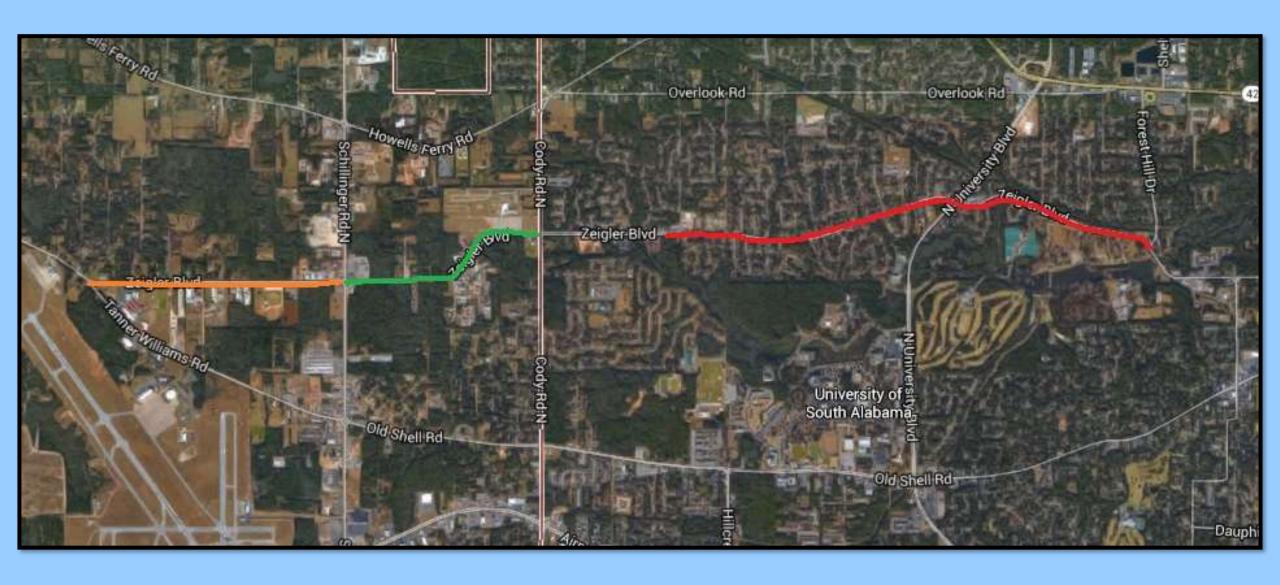

e (DDI) I-10 at SR-181 and US-90 Improvements





## SR-181 Widening from SR-104 to CR-64



## US-31 Widening: Spanish Fort to SR-181





## SR-180 Widening from FBE to SR-161





## Zeigler Blvd. Widening from Schillinger Rd. to Cody Rd.



## Schillinger Rd. Widening from US-98 to Lott Rd.





## US-98 / SR-158



## Pre-Construction Projects



#### **SECTIONS**

- Location / Survey
- Environmental
- Design
- Right-of-Way
- Utility Coordination
- Safety
- Quality Control
- Consultant Management
- Local Public Agency

#### **FUNDING**

- Interstate Maintenance (IM)
- Bridge Replacement (BR)
- Highway Safety Improvement Program (HSIP)
- National Highway (NH)
- Transportation Alternative Program (TAP)
- ATRIP I and II
- BP and RESTORE ACT
- State
- MPO and Local

## Zeigler Widening



# "Waterways" New Roadway and Bridge from SR-180 to the Foley Beach Express





## Tensaw River Bridge Replacement (Eastbound Bridge)



## Perch Creek Bridge Replacement on SR-163





## Perch Creek Bridge Replacement on SR-163



## **Another Bridge Project**



### Other Notable Pre-Construction Projects

- US-90 "Cochrane Causeway" Widening
- McGregor Rd. Widening
- I-10 Widening from Carol Plantation West
- US-90 at US-31 Intersection Improvements
- US-90 at SR-59 Intersection Improvements
- Various Maintenance Resurfacing Projects

### **CONCLUSION**

**DISCLAIMER** 

**OPPORTUNITIES** 

**QUESTIONS**