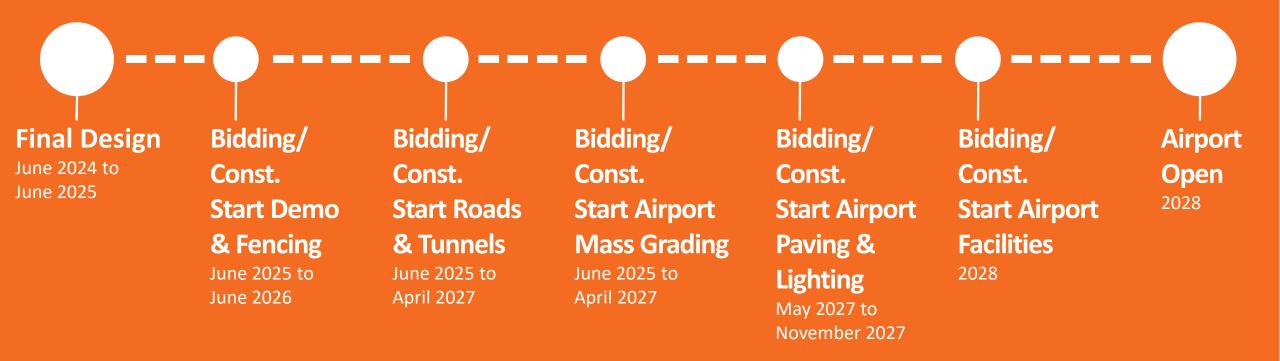

## **Project Timeline**

Goodwyn Mills Cawood (GMC) is one of the region's largest employee owned architecture and engineering firms, with 550+ employees located in offices throughout the Southeast and projects spanning nationwide.