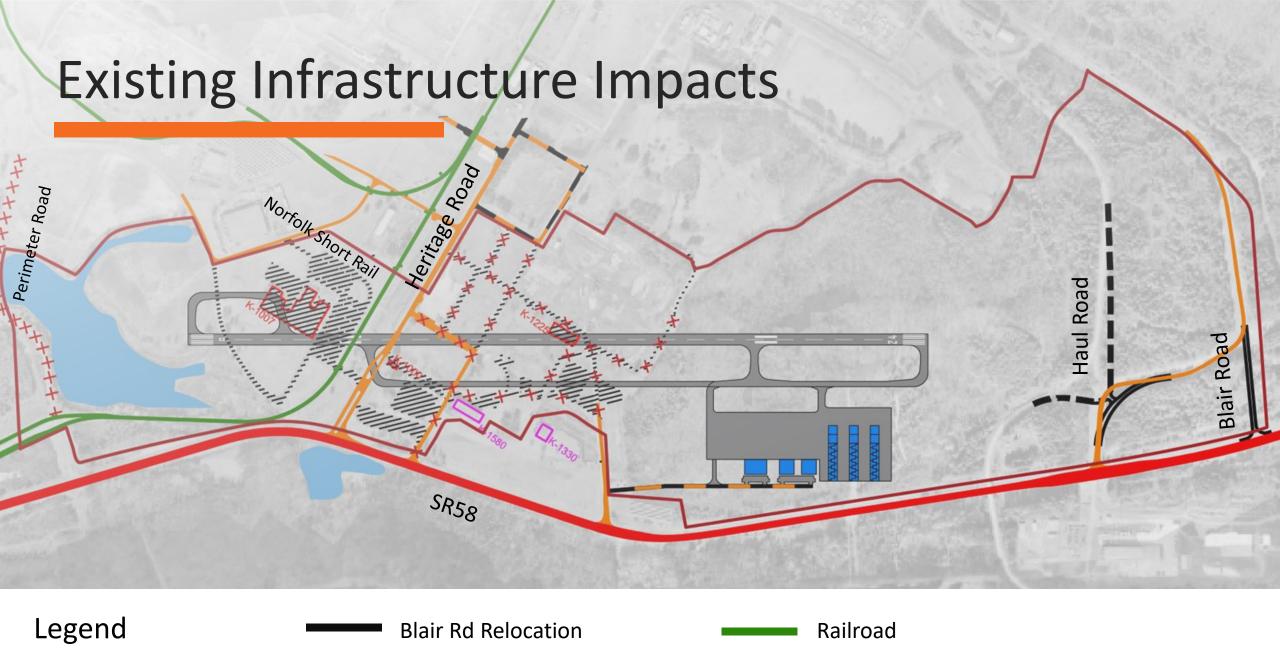

# Project Challenges

Legend Blair Rd Relocation Railroad

Property Line Haul Rd Proposed REL Road Closures/Demo

Legend — EX Floodplain Impacts — Streams

Property Line — Classified Landfill Limits — Wetlands