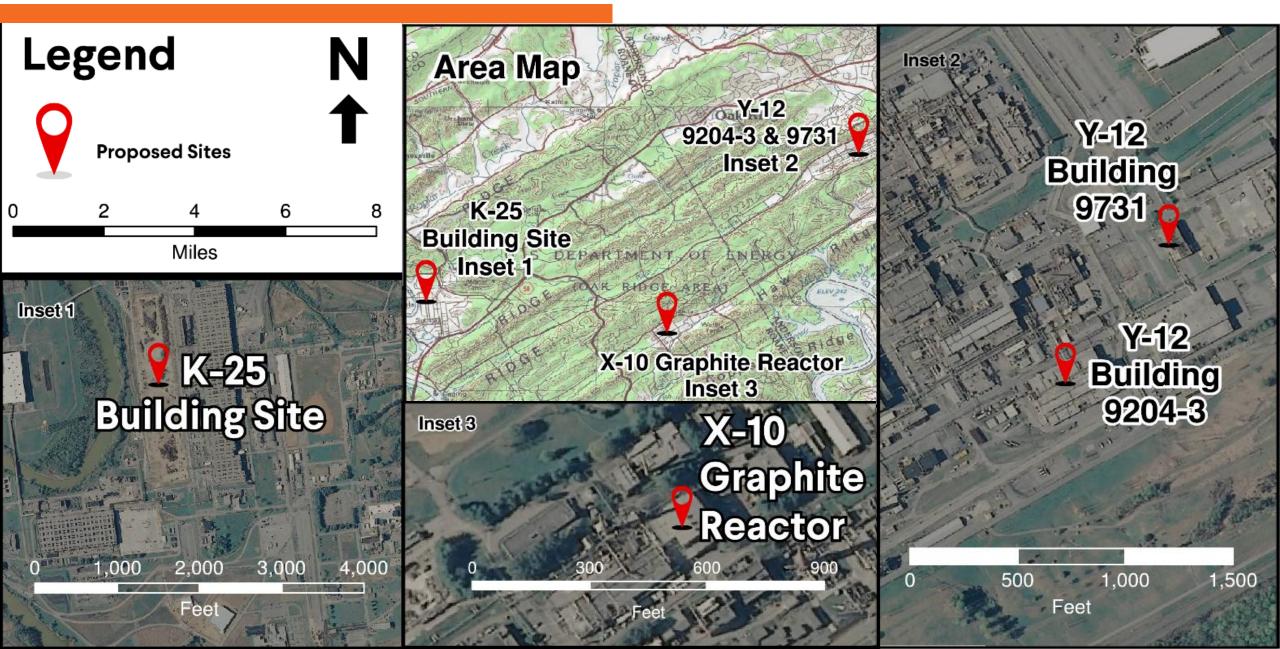

### Purpose and Need

Purpose and need was confirmed through the completion of several documents from 2009 to today.

These studies established the need, identified a preferred location and placed the airport on the NPIAS, making it eligible for federal funding.