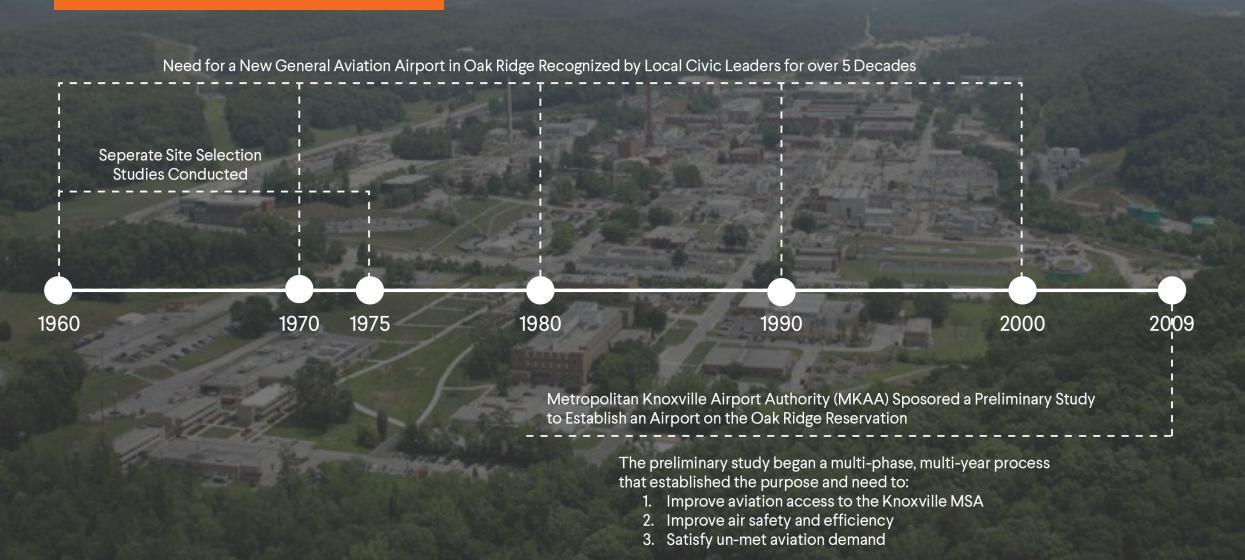

### Purpose and Need

Purpose and need was confirmed through the completion of several documents from 2009 to today.

These studies established the need, identified a preferred location and placed the airport on the NPIAS, making it eligible for federal funding.

**2013\*** Placed a new Oak Ridge Airport on the National Plan of Integrated Airport Systems (NPIAS)

**2016\*** Property Transfer for General Aviation Airport