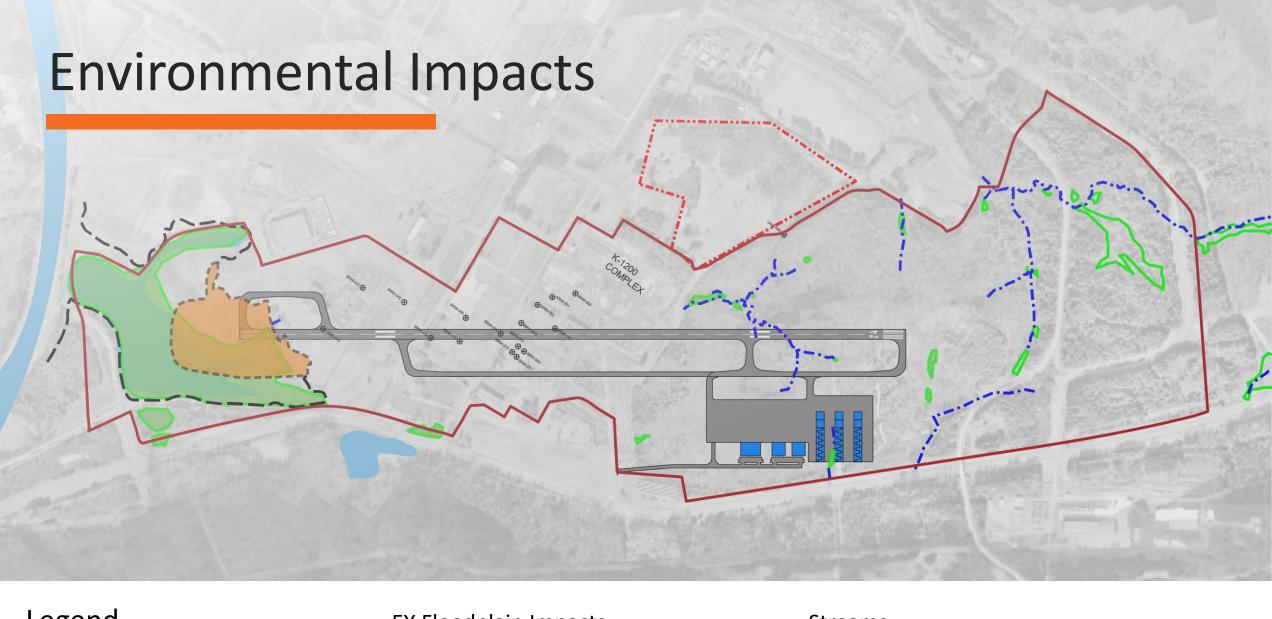

# Project Challenges

Legend Blair Rd Relocation Railroad

Property Line Haul Rd Proposed REL Road Closures/Demo

Legend — EX Floodplain Impacts — Streams

Property Line — Classified Landfill Limits — Wetlands