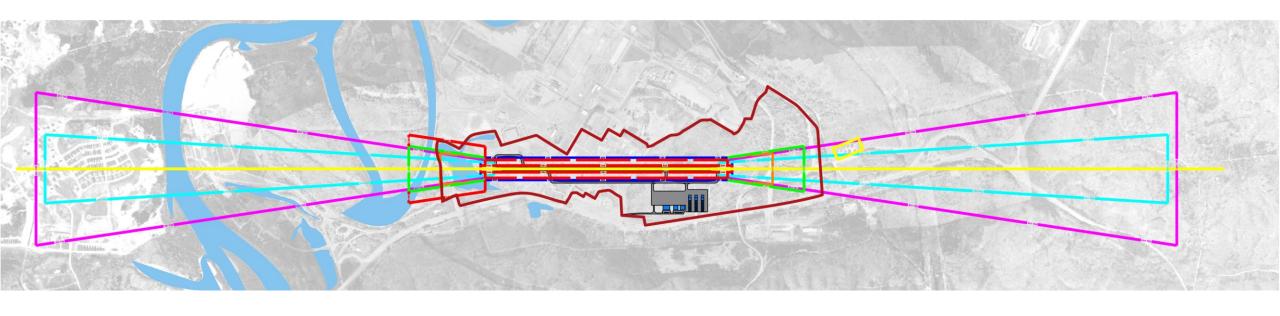

Purpose and Need

Purpose and need was confirmed through the completion of several documents from 2009 to today.

These studies established the need, identified a preferred location and placed the airport on the NPIAS, making it eligible for federal funding.



**2013\*** Placed a new Oak Ridge Airport on the National Plan of Integrated Airport Systems (NPIAS)

**2016\*** Property Transfer for General Aviation Airport





# Project Challenges







Legend Blair Rd Relocation Railroad

Property Line Haul Rd Proposed REL Road Closures/Demo



Legend — EX Floodplain Impacts — Streams

Property Line — Classified Landfill Limits — Wetlands

## Noise Impacts







## Engineering Solutions



Legend Proposed Gas Proposed Sanitary/Sewer

Proposed Power Proposed Water

## **Approach Benefits**



- Removes historic Wheat Church from extended runway centerline
- Reduces noise impacts

Enabled vertical guidance to both ends of runway







- Reduces wildlife habitat (trees) affected
- Removed identified streams between haul
- Removes viewshed impacts and enhances entrance to K-25 National Park
- Maintains access to the Heritage Center/ETTP/K-25
   National Park
- On-site stream mitigation with creation of a new natural stream channel through closed/filled Pond 1



## **Project Timeline**



Goodwyn Mills Cawood (GMC) is one of the region's largest employee owned architecture and engineering firms, with 550+ employees located in offices throughout the Southeast and projects spanning nationwide.



Building Communities







www.gmcnetwork.com



#### OFFICE LOCATIONS

| Alabama