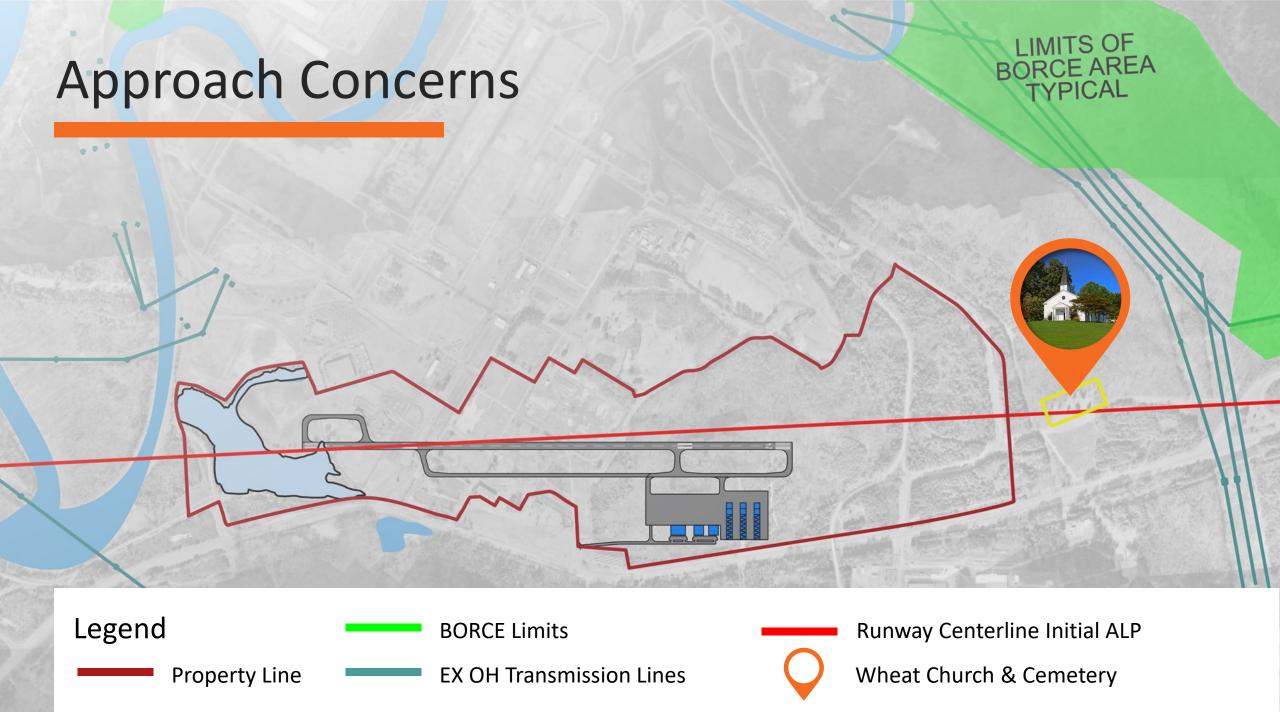

## **Approach Benefits**

- Removes historic Wheat Church from extended runway centerline
- Reduces noise impacts

Enabled vertical guidance to both ends of runway

- Reduces wildlife habitat (trees) affected
- Removed identified streams between haul
- Removes viewshed impacts and enhances entrance to K-25 National Park
- Maintains access to the Heritage Center/ETTP/K-25
   National Park
- On-site stream mitigation with creation of a new natural stream channel through closed/filled Pond 1