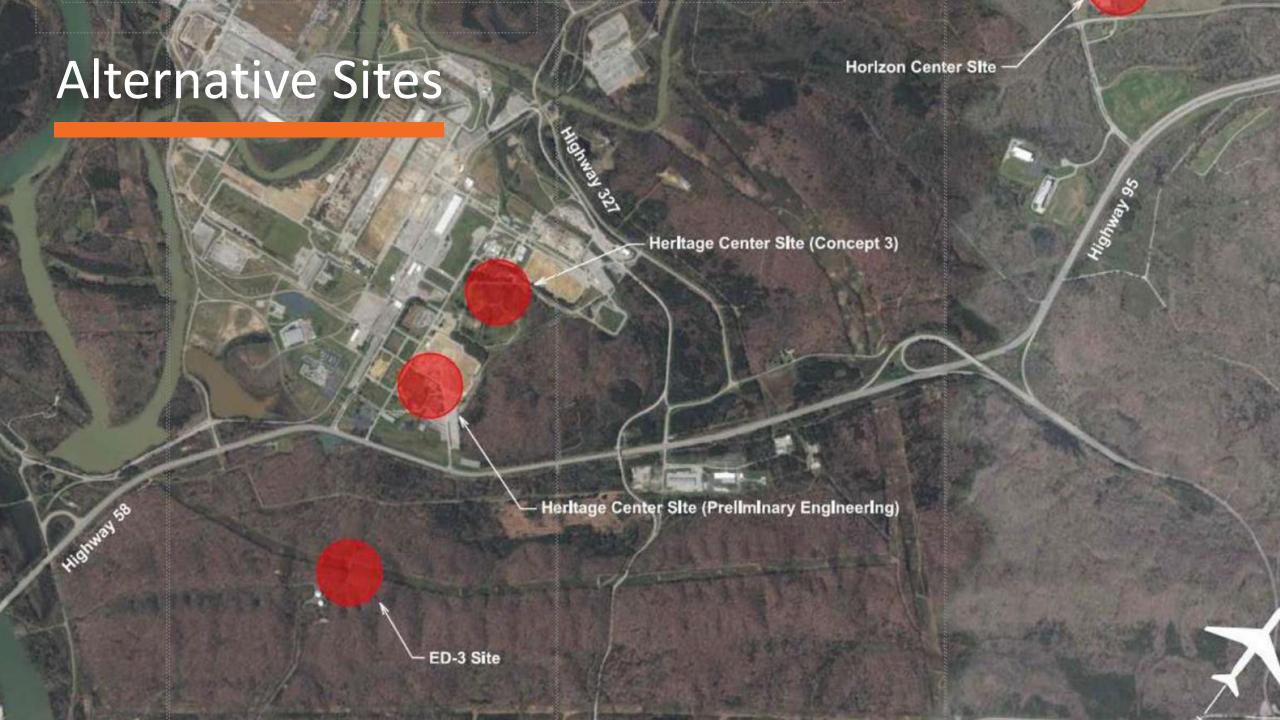

# Project Challenges

Legend Blair Rd Relocation Railroad

Property Line Haul Rd Proposed REL Road Closures/Demo

Legend — EX Floodplain Impacts — Streams

Property Line — Classified Landfill Limits — Wetlands