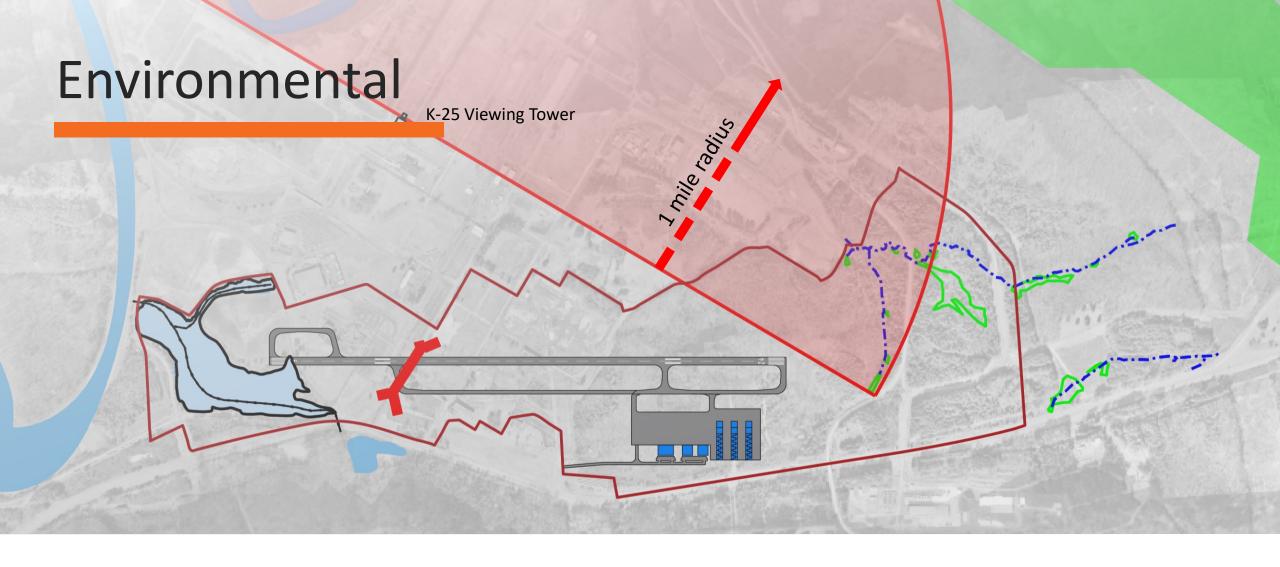

## Noise Impacts

## **Approach Benefits**

- Removes historic Wheat Church from extended runway centerline
- Reduces noise impacts

Enabled vertical guidance to both ends of runway

- Reduces wildlife habitat (trees) affected
- Removed identified streams between haul
- Removes viewshed impacts and enhances entrance to K-25 National Park
- Maintains access to the Heritage Center/ETTP/K-25
   National Park
- On-site stream mitigation with creation of a new natural stream channel through closed/filled Pond 1