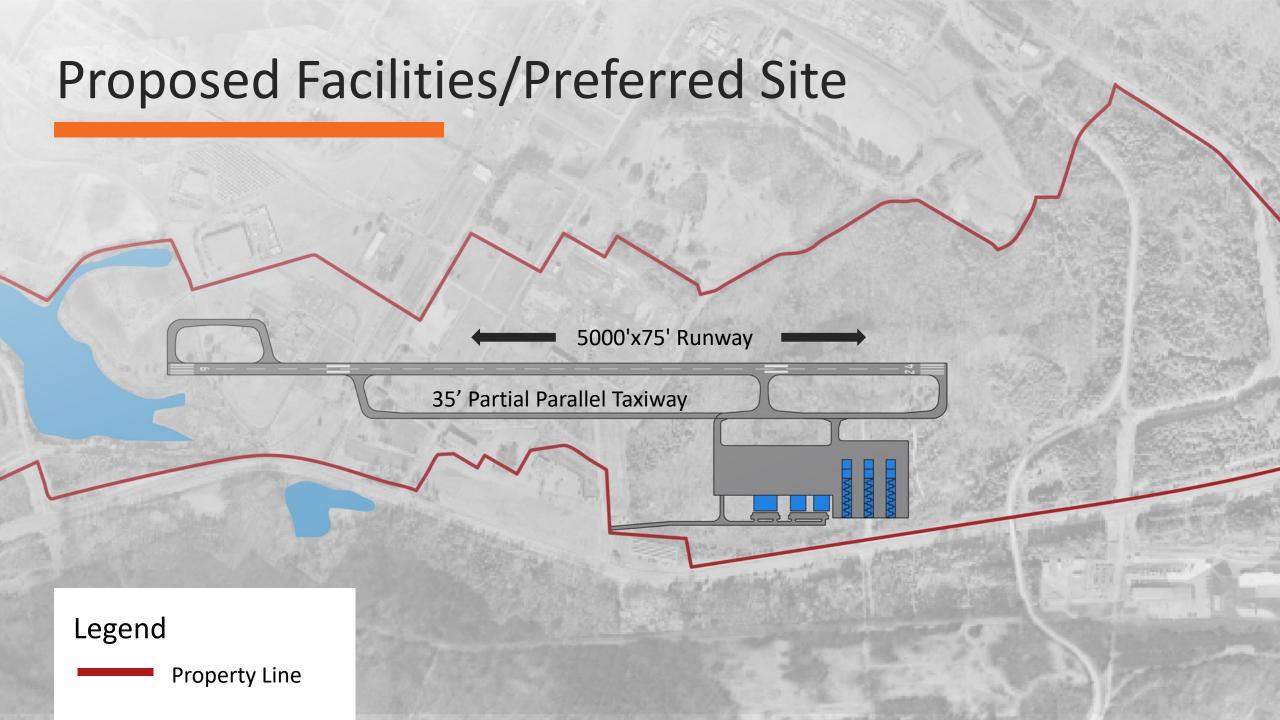

## **Approach Benefits**

- Removes historic Wheat Church from extended runway centerline
- Reduces noise impacts

Enabled vertical guidance to both ends of runway

- Reduces wildlife habitat (trees) affected
- Removed identified streams between haul
- Removes viewshed impacts and enhances entrance to K-25 National Park
- Maintains access to the Heritage Center/ETTP/K-25
   National Park
- On-site stream mitigation with creation of a new natural stream channel through closed/filled Pond 1