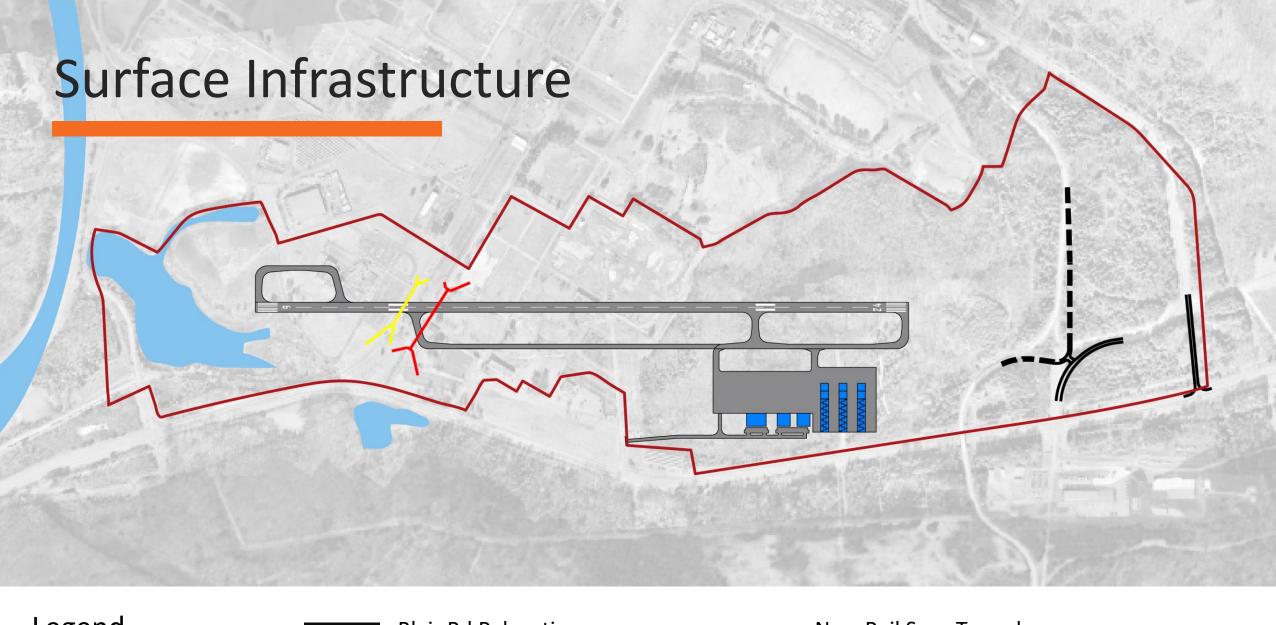

# Project Challenges

Legend Blair Rd Relocation Railroad

Property Line Haul Rd Proposed REL Road Closures/Demo

Legend — EX Floodplain Impacts — Streams

Property Line — Classified Landfill Limits — Wetlands