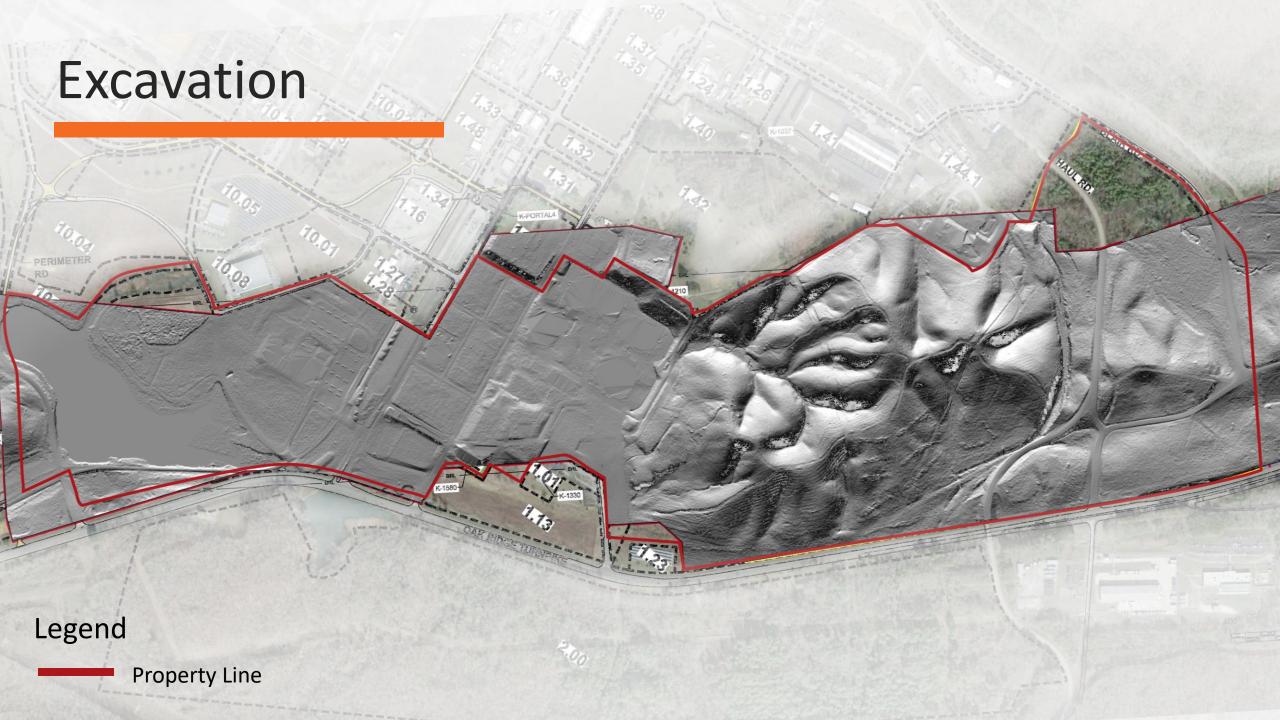

# Project Challenges

Legend Blair Rd Relocation Railroad

Property Line Haul Rd Proposed REL Road Closures/Demo

Legend — EX Floodplain Impacts — Streams

Property Line — Classified Landfill Limits — Wetlands