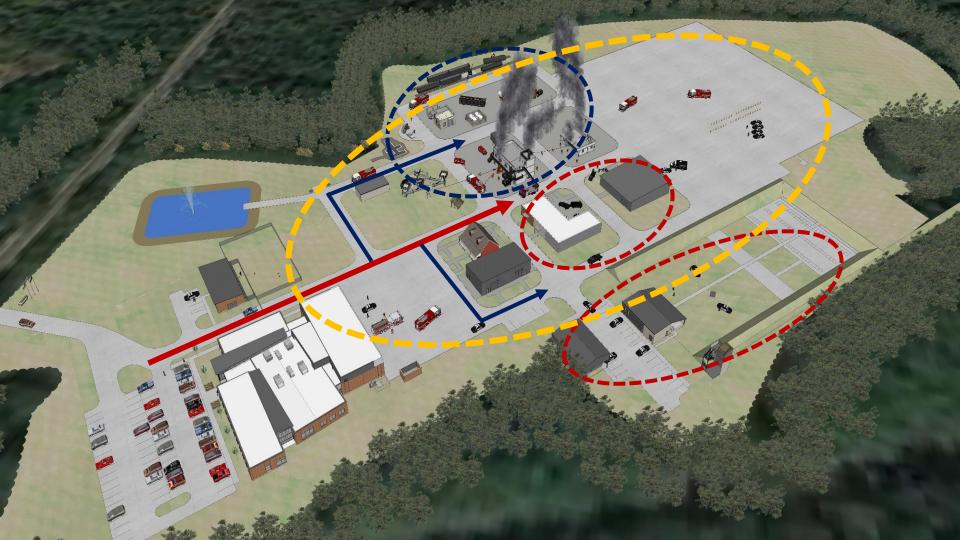

#### **On Site Training Props**

**Trench Training** 

Car Fire Simulator

Valve and Christmas Tree

**Trench Training** 

**Confined Space** 

**Confined Space** 

#### USAR – Urban Search and Rescue

#### **Drill Tower and Computer Generated Fire Simulations (Class B Fires)**

#### **Burn Building Interior Props**

Forcible Entry

2 Story Warehouse

Warehouse with Rollover

**Breach Wall** 

Attic

Storefront

Bed Fire with Rollover

#### **Class A Fire Simulations**

# **Reconfigurable Maze - Simunitions**

#### **Dynamic Entry Trainer – Live Fire**

Surface Danger Zone

and a second

DI

14

=11

Evasive Maneuver Course Tactical Driving Competency Course 1

00