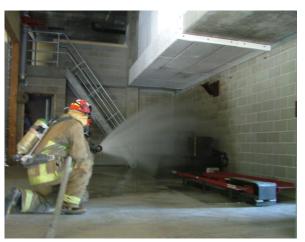

#### **Drill Tower and Computer Generated Fire Simulations (Class B Fires)**

#### **Class A Fire Simulations**