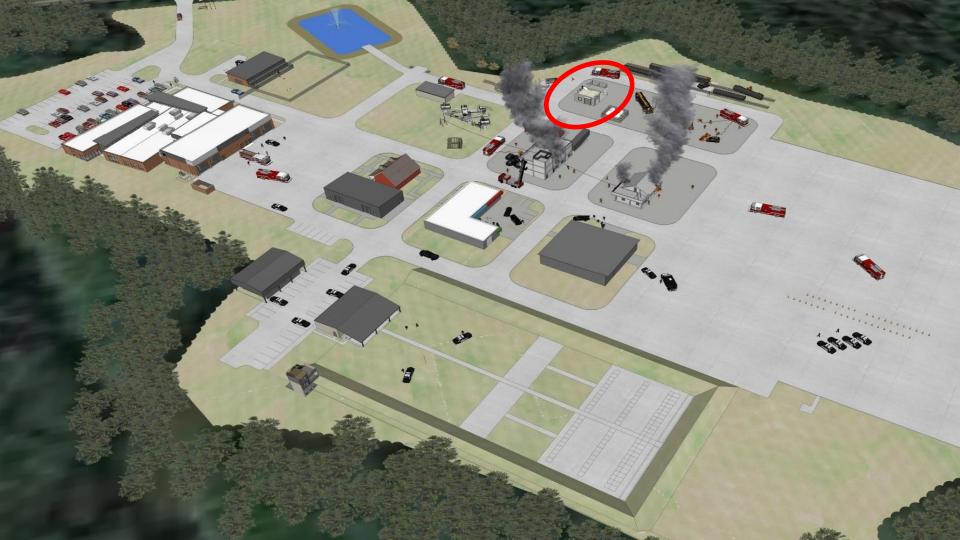

## ASCE Winter Conference Wiregrass Public Safety Center

March 7, 2019











#### **Practical Applications, Defensive Tactics, Repelling**



## **300 Degree Active Shooter Simulator**













#### **On Site Training Props**



**Trench Training** 



Car Fire Simulator



Valve and Christmas Tree



**Trench Training** 

**Confined Space** 



**Confined Space** 







#### USAR – Urban Search and Rescue





#### **Drill Tower and Computer Generated Fire Simulations (Class B Fires)**



#### **Burn Building Interior Props**





Forcible Entry



2 Story Warehouse



Warehouse with Rollover



**Breach Wall** 



Attic



Storefront



Bed Fire with Rollover



Maze







Forcible Entry



Forcible Entry





#### **Class A Fire Simulations**







# **Reconfigurable Maze - Simunitions**





#### **Dynamic Entry Trainer – Live Fire**











Surface Danger Zone

and a second

DI

14

=11



Evasive Maneuver Course Tactical Driving Competency Course 1

00

· · · · · · · · · · ·

at the

=11



Thank you! ASCE

Kody Walker, P.E. Michael Cole, P.E. David Harrell, P.E. Barge Design Solutions

GLICE

Randy Morris, P.E. City of Dothan General Services