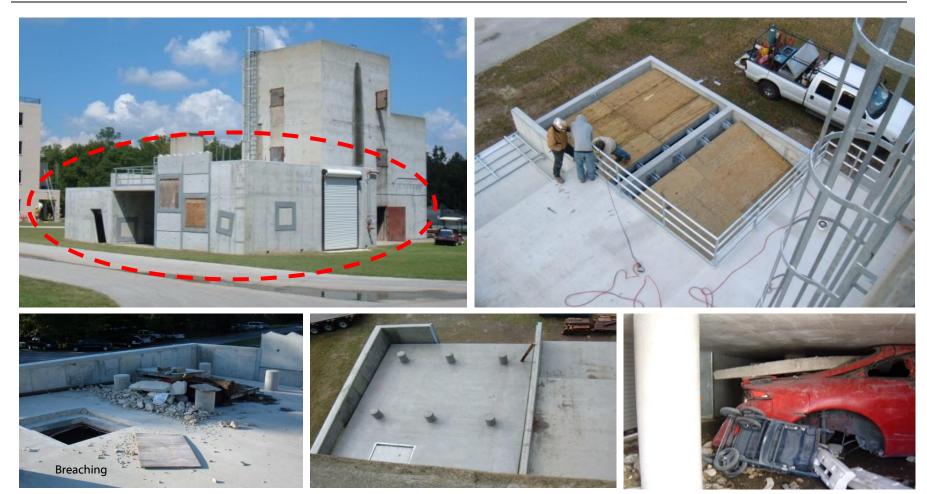

#### **Burn Building Interior Props**

Forcible Entry

2 Story Warehouse

Warehouse with Rollover

**Breach Wall** 

Attic

Storefront

Bed Fire with Rollover

Maze

Forcible Entry

Forcible Entry