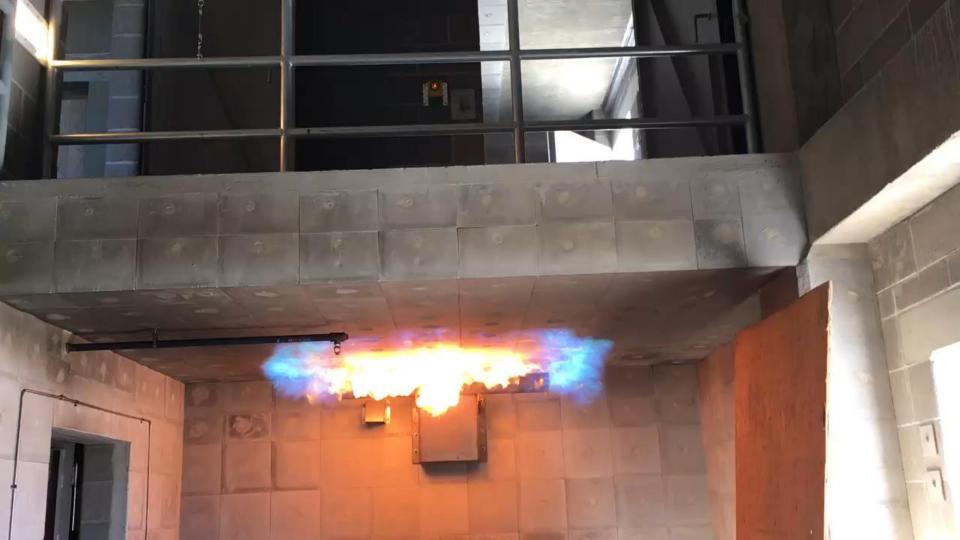

#### **Drill Tower and Computer Generated Fire Simulations (Class B Fires)**

#### **Class A Fire Simulations**