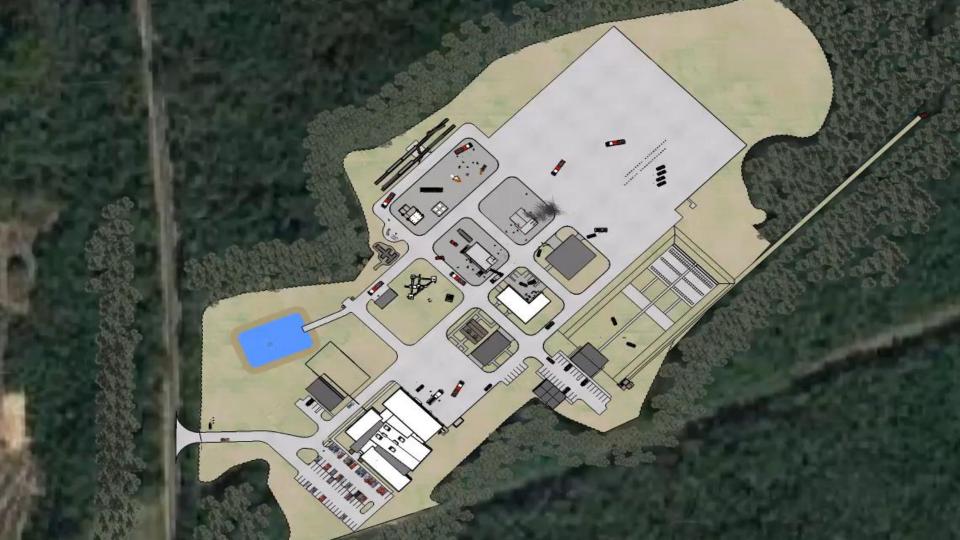

## ASCE Winter Conference Wiregrass Public Safety Center

March 7, 2019











#### **Practical Applications, Defensive Tactics, Repelling**



## **300 Degree Active Shooter Simulator**













#### **On Site Training Props**



**Trench Training** 



Car Fire Simulator



Valve and Christmas Tree



**Trench Training** 

**Confined Space** 



**Confined Space** 







#### USAR – Urban Search and Rescue





#### **Drill Tower and Computer Generated Fire Simulations (Class B Fires)**



#### **Burn Building Interior Props**





Forcible Entry



2 Story Warehouse



Warehouse with Rollover



**Breach Wall** 



Attic



Storefront



Bed Fire with Rollover



Maze







Forcible Entry



Forcible Entry





#### **Class A Fire Simulations**







# **Reconfigurable Maze - Simunitions**





#### **Dynamic Entry Trainer – Live Fire**











Sur