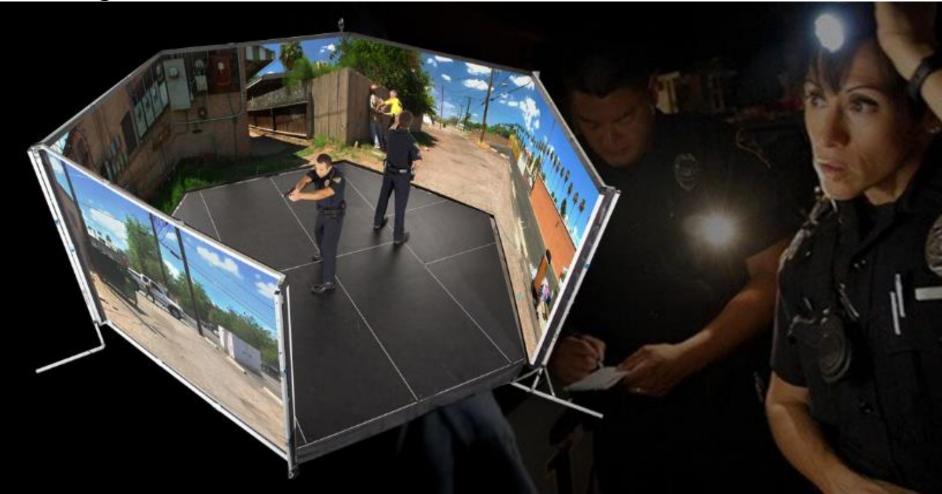

## ASCE Winter Conference Wiregrass Public Safety Center

March 7, 2019











#### **Practical Applications, Defensive Tactics, Repelling**



## **300 Degree Active Shooter Simulator**













#### **On Site Training Props**



**Trench Training** 



Car Fire Simulator



Valve and Christmas Tree



**Trench Training** 

**Confined Space** 



**Confined Space** 







#### USAR – Urban Search and Rescue





#### **Drill Tower and Computer Generated Fire Simulations (Class B Fires)**



#### **Burn Building Interior Props**





Forcible Entry



2 Story Warehouse



Warehouse with Rollover



**Breach Wall** 



Attic



Storefront



Bed Fire with Rollover



Maze







Forcible Entry



Forcible Entry





#### **Class A Fire Simulations**







# **Reconfigurable Maze - Simunitions**





#### **Dynamic Entry Trainer – Live Fire**











Surface Danger Zone

and a second

DI

14

=11



Evasive Maneuver Course Tactical Driving Competency Course 1

00

·