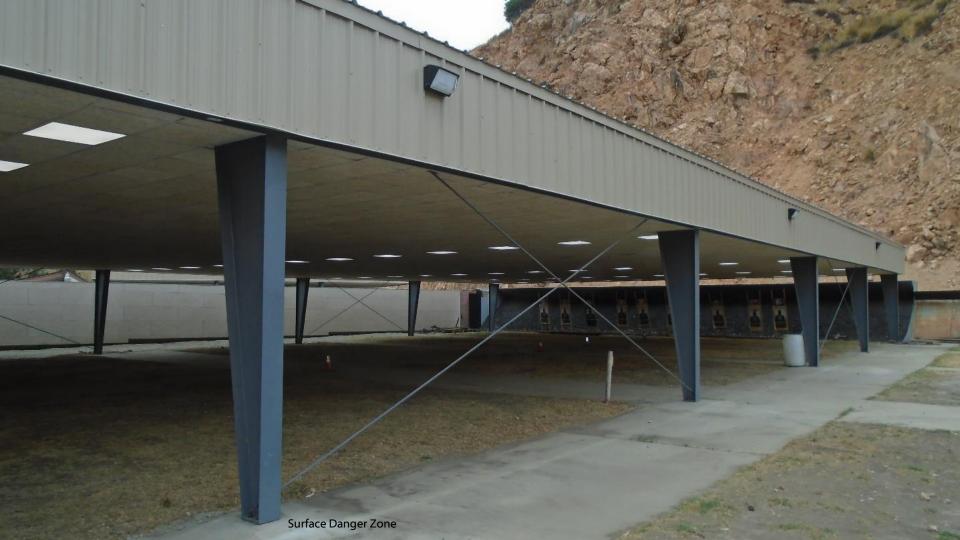

#### **Dynamic Entry Trainer – Live Fire**

Surface Danger Zone

and a second

DI

14

=11

Evasive Maneuver Course Tactical Driving Competency Course 1

00