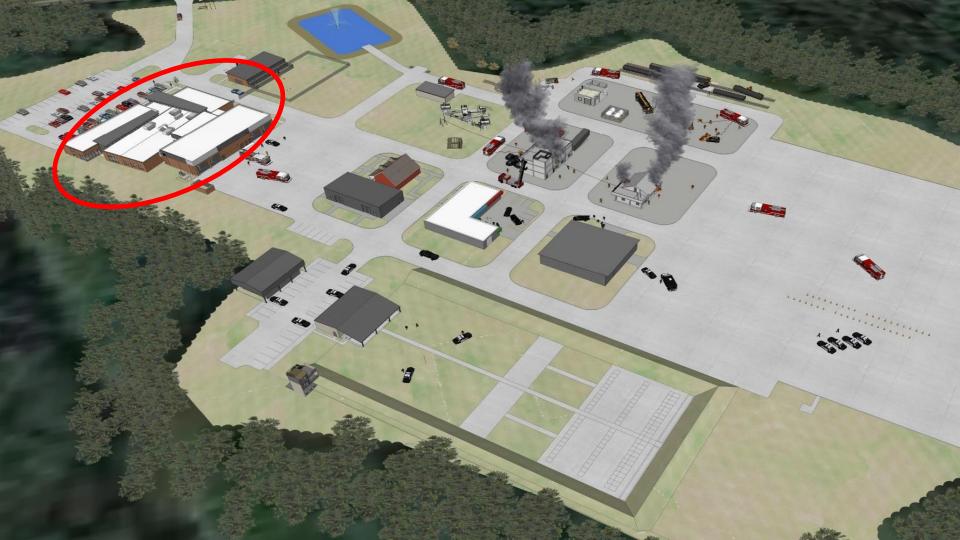

## ASCE Winter Conference Wiregrass Public Safety Center

March 7, 2019











#### **Practical Applications, Defensive Tactics, Repelling**



## **300 Degree Active Shooter Simulator**













#### **On Site Training Props**



**Trench Training** 



Car Fire Simulator



Valve and Christmas Tree



**Trench Training** 

**Confined Space** 



**Confined Space** 







#### USAR – Urban Search and Rescue





#### **Drill Tower and Computer Generated Fire Simulations (Class B Fires)**



#### **Burn Building Interior Props**





Forcible Entry



2 Story Warehouse



Warehouse with Rollover



**Breach Wall** 



Attic



Storefront



Bed Fire with Rollover



Maze







Forcible Entry



Forcible Entry





#### **Class A Fire Simulations**







# **Reconfigurable Maze - Simunitions**





#### **Dynamic Entry Trainer – Live Fire**











Surface