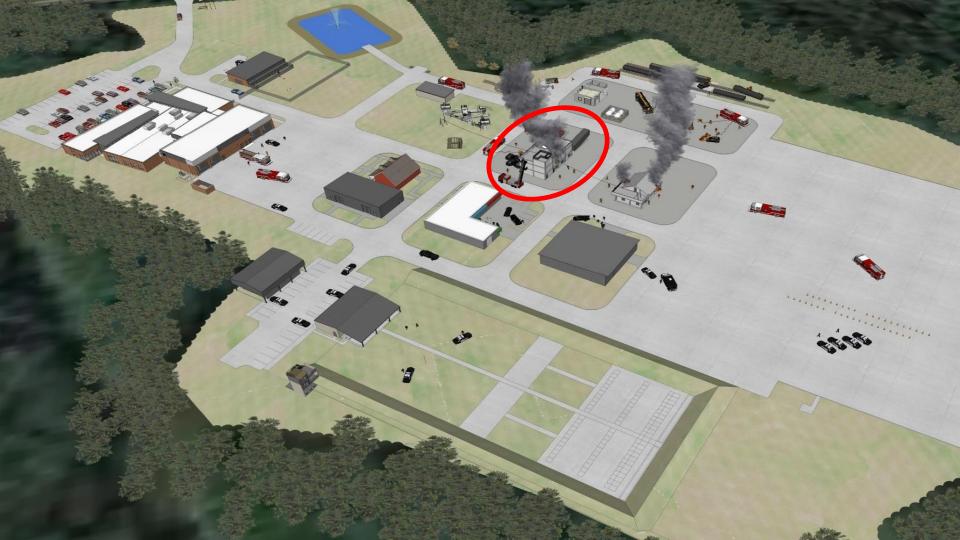

## ASCE Winter Conference Wiregrass Public Safety Center

March 7, 2019











#### **Practical Applications, Defensive Tactics, Repelling**



## **300 Degree Active Shooter Simulator**













#### **On Site Training Props**



**Trench Training** 



Car Fire Simulator



Valve and Christmas Tree



**Trench Training** 

**Confined Space** 



**Confined Space** 







#### USAR – Urban Search and Rescue





#### **Drill Tower and Computer Generated Fire Simulations (Class B Fires)**



#### **Burn Building Interior Props**





Forcible Entry



2 Story Warehouse



Warehouse with Rollover



**Breach Wall** 



Attic



Storefront



Bed Fire with Rollover



Maze







Forcible Entry



Forcible Entry





#### **Class A Fire Simulations**







# **Reconfigurable Maze - Simunitions**





#### **Dynamic Entry Trainer – Live Fire**











Surface Danger Zone

and a second

DI

14

=11



Evasive Maneuver Course Tactical Driving Competency Course 1

00

· · · · · · · · · · ·

at the

=11



Thank you! ASCE

Kody Walker, P.E. Michael Cole, P.E. David Harrell, P.E. Barge Design Solutions

GLICE

Randy Morris, P.E. City of Dothan General Services Director

# **Questions?**

1

-

R

F