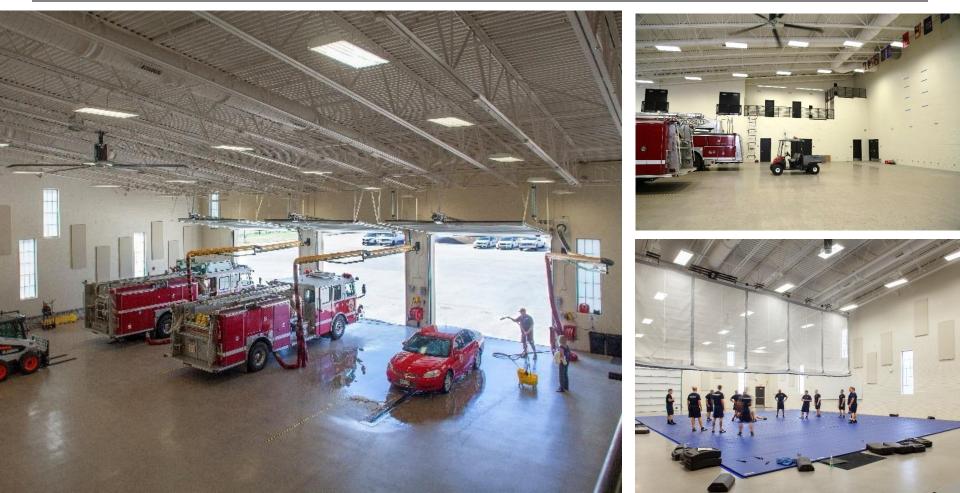

## ASCE Winter Conference Wiregrass Public Safety Center

March 7, 2019











#### **Practical Applications, Defensive Tactics, Repelling**



## **300 Degree Active Shooter Simulator**













#### **On Site Training Props**



**Trench Training** 



Car Fire Simulator



Valve and Christmas Tree



**Trench Training** 

**Confined Space** 



**Confined Space** 







#### USAR – Urban Search and Rescue





#### **Drill Tower and Computer Generated Fire Simulations (Class B Fires)**



#### **Burn Building Interior Props**





Forcible Entry



2 Story Warehouse



Warehouse with Rollover



**Breach Wall** 



Attic



Storefront



Bed Fire with Rollover



Maze







Forcible Entry



Forcible Entry





#### **Class A Fire Simulations**







# **Reconfigurable Maze - Simunitions**





#### **Dynamic Entry Trainer – Live Fire**











Surface Danger Zone

and a second

DI

14

=11



Evasive Maneuver Cours