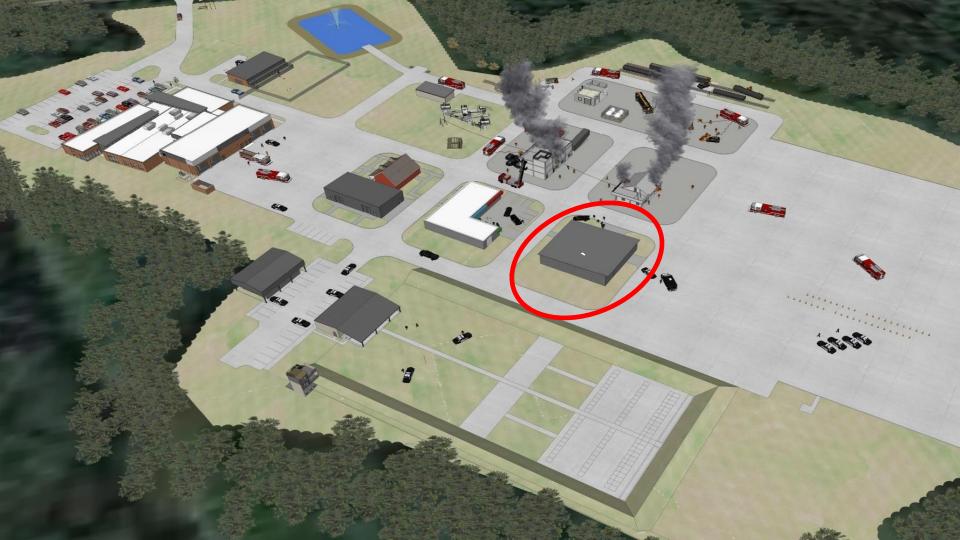

#### **On Site Training Props**

**Trench Training** 

Car Fire Simulator

Valve and Christmas Tree

**Trench Training** 

**Confined Space** 

**Confined Space** 