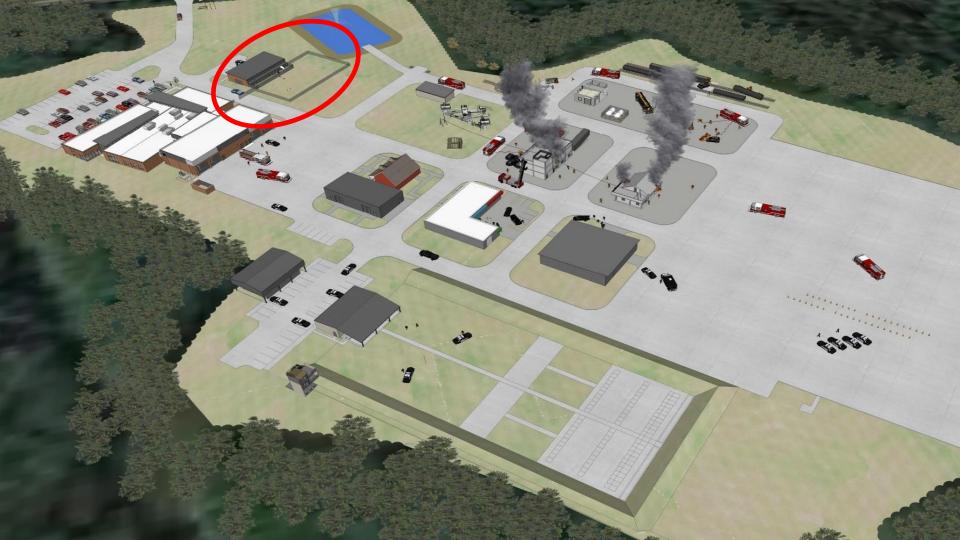

#### **On Site Training Props**

**Trench Training** 

Car Fire Simulator

Valve and Christmas Tree

**Trench Training** 

**Confined Space** 

**Confined Space** 