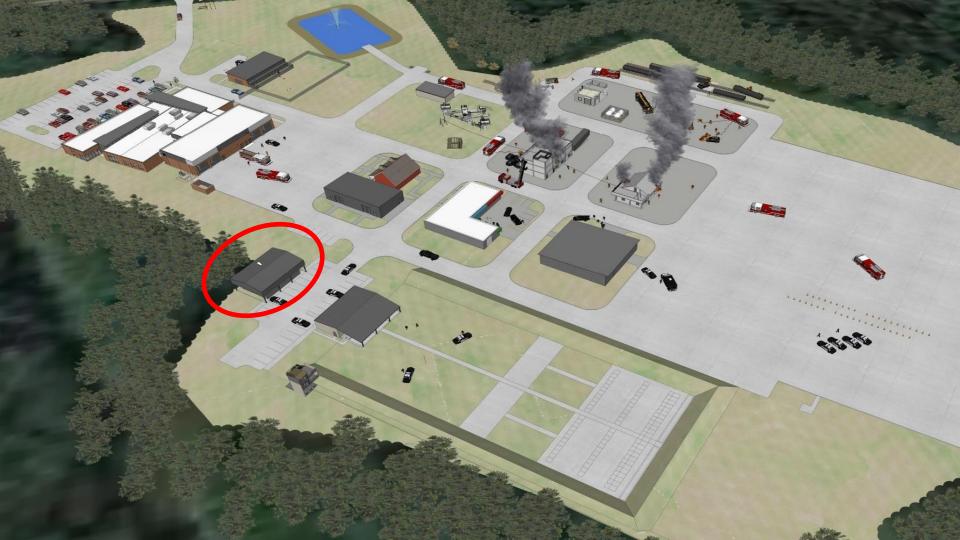

## ASCE Winter Conference Wiregrass Public Safety Center

March 7, 2019

## **300 Degree Active Shooter Simulator**